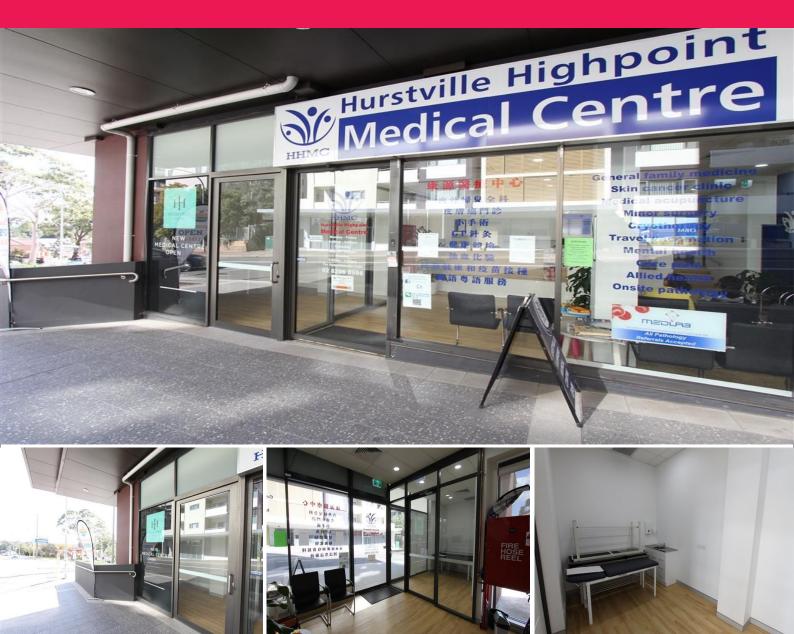

## Shop 1a/458 Forest Road, Hurstville NSW 2220

## Perfect Allied Health Room

×p

Neighbouring Hurstville Highpoint Medical Centre, this 12.5m? consulting room/shop provides direct street exposure as well as internal access to the reception of the medical centre that includes a pathology practice and pharmacy.

This property is ideal for:

- \* Consultancy room
- \* Physio
- \* Massage
- \* Cosmetics
- \* Any other Allied Health practice

Features include;

\* One secure undercover

Offices FOR LEASE \$20,800.00 pa + GST 13sqm