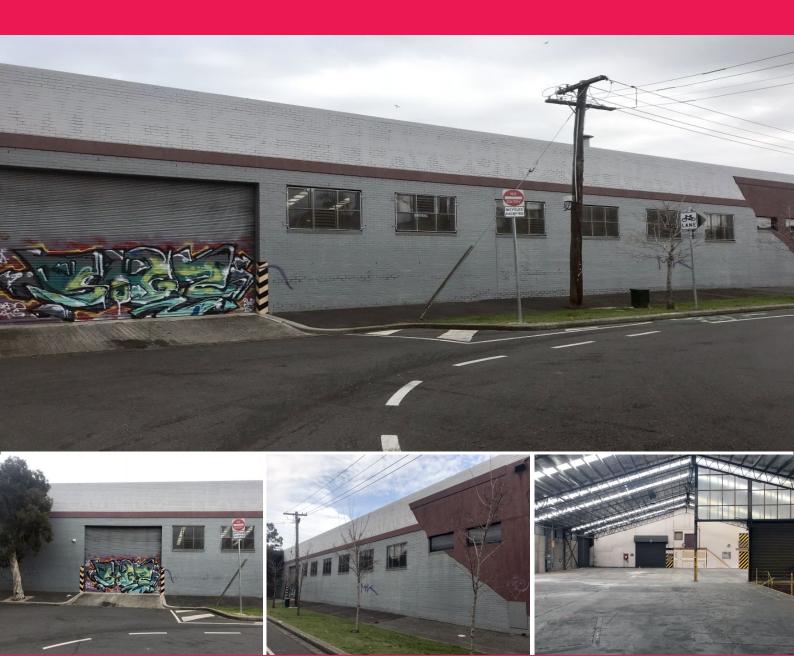

## 2&3/70 Chelmsford Street, Kensington VIC 3031

## **CITY FRINGE WAREHOUSE!**

Located in Kensington Commercial precinct and only 4 km(approx.) to CBD, this unique property will suit anyone looking to be in the middle of the action, great access to all major arterial and walking to Kensington train station.

- <LI> Clear span warehouse.
- <LI> Multiple R/Doors.
- <LI> Hardstand.
- <LI> Container dispatch.
- <LI> 3 phase power.
- <LI> On-site parking.
- <LI> Short term tenancies will be considered.

**AVAILABLE NOW!** 

Industrial

FOR LEASE

\$99,000

1050sqm