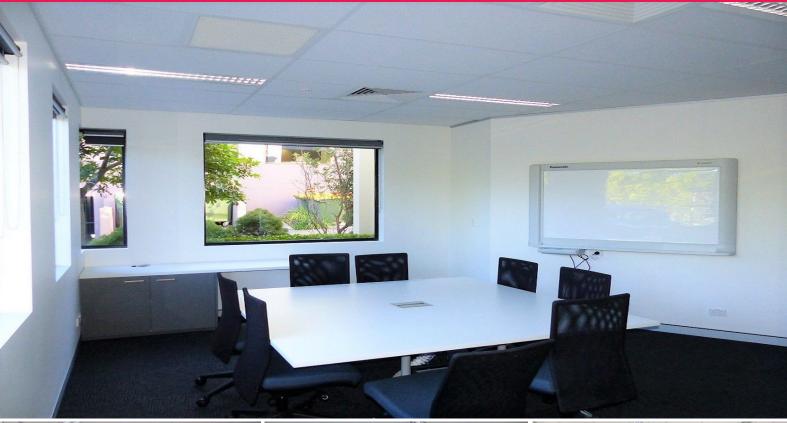

### **GREAT VALUE FITTED OUT OFFICE SPACE**

- 132sqm\* of high quality ground floor office space
- Fully fitted out with board room equipped with smart board / staff breakout with TV, fridge, filtered instant hot & cold water & dishwasher / Common work space suited for up to 8 people / additional space suited for enclosed office or further work stations / Lockable filing cabinets
- Previously used for a small call centre operation but suited for a variety of businesses
- All fixtures, fittings and furniture included if required and all is in as new condition and great quality
- On site parking available both on grade and undercover basement for additional fees
- Owners offering great rates and incentives for suitable tenants