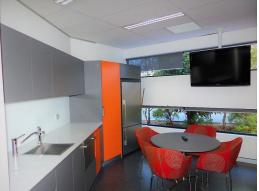

### **GREAT VALUE FITTED OUT OFFICE SPACE**

- 132sqm\* of high quality ground floor office space
- Fully fitted out with board room equipped with smart board / staff breakout with TV, fridge, filtered instant hot & cold water & dishwasher / Common work space suited for up to 8 people / additional space suited for enclosed office or further work stations / Lockable filing cabinets
- Previously used for a small call centre operation but suited for a variety of businesses
- All fixtures, fittings and furniture included if required and all is in as new condition and great quality
- On site parking available both on grade and undercover basement for additional fees
- Owners offering great rates and incentives for suitable tenants