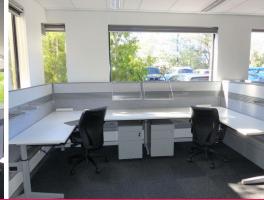

### **GREAT VALUE FITTED OUT OFFICE SPACE**

- 132sqm\* of high quality ground floor office space
- Fully fitted out with board room equipped with smart board / staff breakout with TV, fridge, filtered instant hot & cold water & dishwasher / Common work space suited for up to 8 people / additional space suited for enclosed office or further work stations / Lockable filing cabinets
- Previously used for a small call centre operation but suited for a variety of businesses
- All fixtures, fittings and furniture included if required and all is in as new condition and great quality
- On site parking available both on grade and undercover basement for additional fees
- Owners offering great rates and incentives for suitable tenants