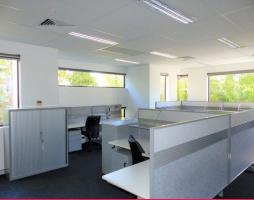

### **GREAT VALUE FITTED OUT OFFICE SPACE**

- 132sqm\* of high quality ground floor office space
- Fully fitted out with board room equipped with smart board / staff breakout with TV, fridge, filtered instant hot & cold water & dishwasher / Common work space suited for up to 8 people / additional space suited for enclosed office or further work stations / Lockable filing cabinets
- Previously used for a small call centre operation but suited for a variety of businesses
- All fixtures, fittings and furniture included if required and all is in as new condition and great quality
- On site parking available both on grade and undercover basement for additional fees
- Owners offering great rates and incentives for suitable tenants