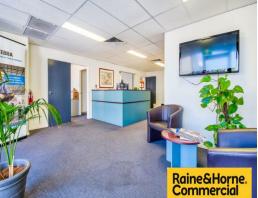

## **Good Solid Unit with Great Access**

- \* 547sqm modern tilt panel unit
- \* Air conditioned offices over 2 levels
- \* High clear span warehouse
- \* Large awning over roller door
- \* Functional complex with corporate appeal
- \* Banks, post office, & shopping centre in close proximity
- \* 2 driveway access gives drive through ability
- \* Ability to drop a container
- \* Available 1 November 2018