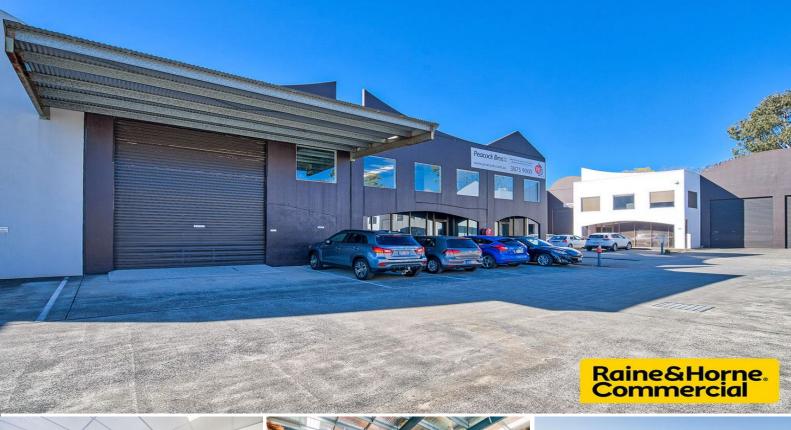

## **Good Solid Unit with Great Access**

- \* 547sqm modern tilt panel unit
- \* Air conditioned offices over 2 levels
- \* High clear span warehouse
- \* Large awning over roller door
- \* Functional complex with corporate appeal
- \* Banks, post office, & shopping centre in close proximity
- \* 2 driveway access gives drive through ability
- \* Ability to drop a container
- \* Available 1 November 2018

For Sale: \$835,000 + GST

Industrial

FOR SALE

547sqm

Raine&Horne. Commercial

**Wayne Newberry** 

0408 723 023

wayne@rnhcommercial.com.au