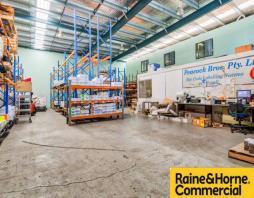

## **Good Solid Unit with Great Access**

- \* 547sqm modern tilt panel unit
- \* Air conditioned offices over 2 levels
- \* High clear span warehouse
- \* Large awning over roller door
- \* Functional complex with corporate appeal
- \* Banks, post office, & shopping centre in close proximity
- \* 2 driveway access gives drive through ability
- \* Ability to drop a container
- \* Available 1 November 2018