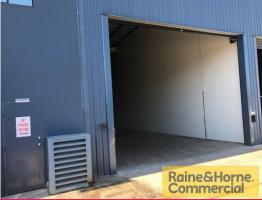

## 200sqm Clear Span Warehouse/Workshop

This neat and tidy unit is located in the industrial hub of Cleveland. Features include:

- \* 200sqm(approx.) clear span warehouse with 9m high clearance
- \* Container height electric roller door
- \* Three phase power
- \* Full drive around truck access
- \* Two allocated car parks
- $^{\star}$  Pricing is exclusive of Outgoings (approx. \$15/sqm) and GST.