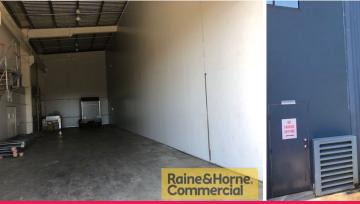

## 200sqm Clear Span Warehouse/Workshop

This neat and tidy unit is located in the industrial hub of Cleveland. Features include:

- \* 200sqm(approx.) clear span warehouse with 9m high clearance
- \* Container height electric roller door
- \* Three phase power
- \* Full drive around truck access
- \* Two allocated car parks
- $^{\star}$  Pricing is exclusive of Outgoings (approx. \$15/sqm) and GST.