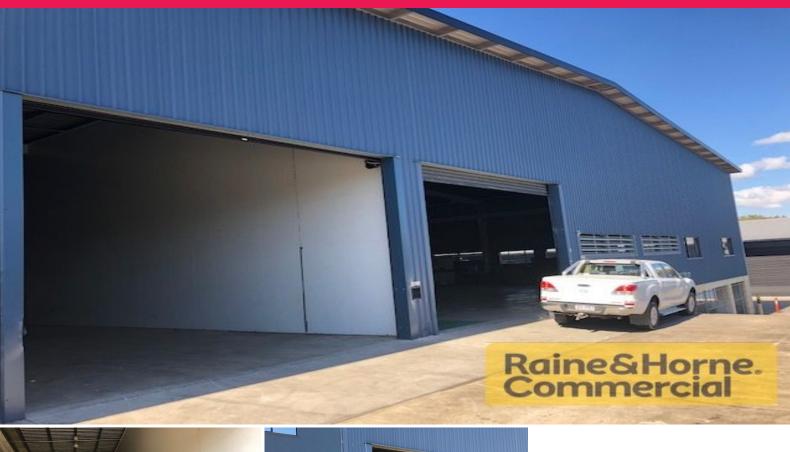

## 200sqm Clear Span Warehouse/Workshop

This neat and tidy unit is located in the industrial hub of Cleveland. Features include:

- \* 200sqm(approx.) clear span warehouse with 9m high clearance
- \* Container height electric roller door
- \* Three phase power
- \* Full drive around truck access
- \* Two allocated car parks
- $^{\star}$  Pricing is exclusive of Outgoings (approx. \$15/sqm) and GST.