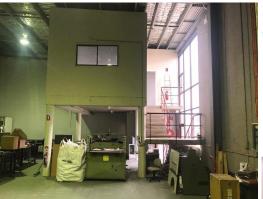

- ? Total area 256m?
- ? 6.5m + internal clearance
- ? Concrete panel construction
- ? Single roller shutter door access
- ? Including 50m? mezzanine office space

Contact Daniel Krobot on 0411 215 339 or 02 4628 3455 for further details.