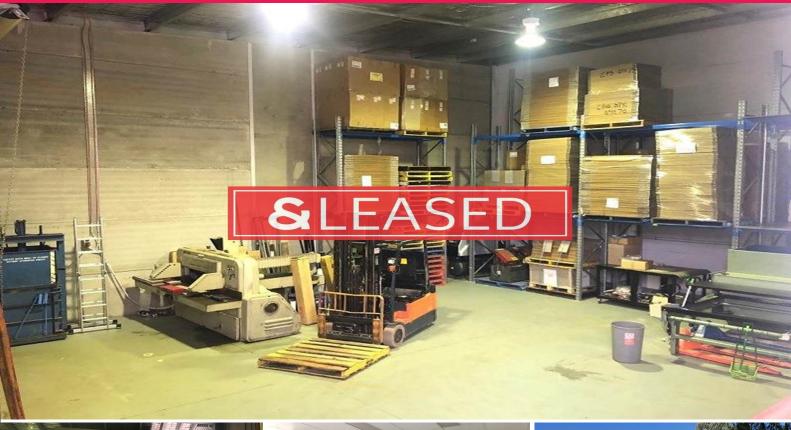

- ? Total area 256m?
- ? 6.5m + internal clearance
- ? Concrete panel construction
- ? Single roller shutter door access
- ? Including 50m? mezzanine office space

Contact Daniel Krobot on 0411 215 339 or 02 4628 3455 for further details.