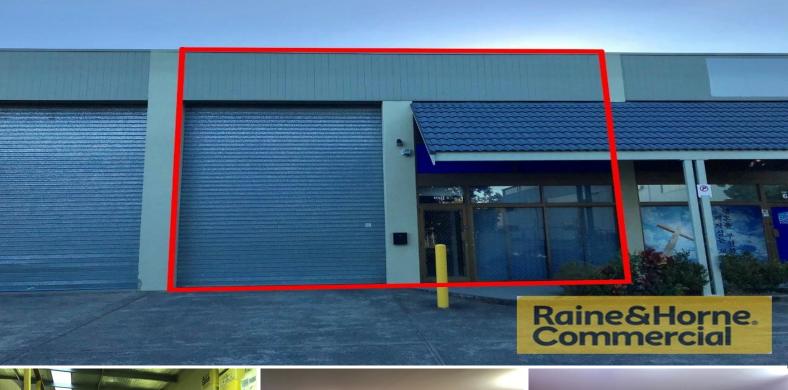

## 5/23 Booran Drive, Woodridge QLD 4114

## Affordable Strata Unit

- \* 176sqm unit well located just off Kingston Rd
- \* Includes 111sqm of warehouse space
- \* Includes 65sqm of air conditioned office space
- \* Tidy and well presented complex of 6 units
- \* 4 exclusive use car spaces
- \* Alarmed with additional security bars/gates
- \* Additional mezzanine storage not included in BUP
- \* M/F amenities and kitchenette
- \* High clearance roller door to warehouse
- \* Easy access to Kingston Rd, the M1 and major local roads

Please contact exclusive agent Raine & Horne Commercial for an inspection

Industrial FOR SALE

176sqm

Andrew Honeybone 0400 572 917 andrew@RnHcommercial.com.au

PROPERTY %