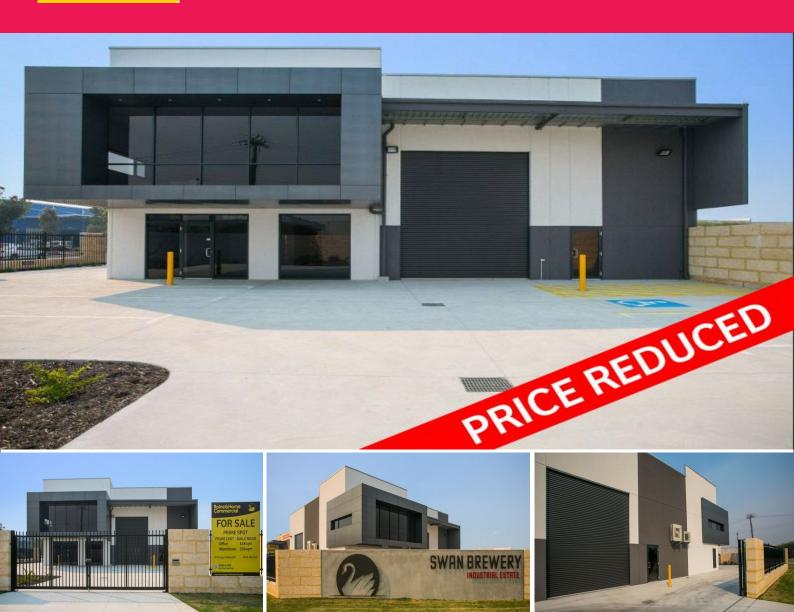

## UNIT WITH EXCEPTIONAL EXPOSURE

33 Baile Road Canning Vale is located on the corner of Enterprise Court and Baile Road, near Bannister Road in the heart of one of Perth's most conveniently located industrial precincts, approximately 13 kilometres south of the Perth CBD, 16km from Perth airport and 18km from Fremantle Port.

The property is brand new and one of the most functional units in the area, comprising a 168 sqm office, 256 sqm warehouse with dual roller door access.

Other features include: • 6 car bays • Security gate • Exposure to Bail Industrial FOR SALE

For Sale: \$895,000 / For Lease: \$70,000 p.a.

424sqm