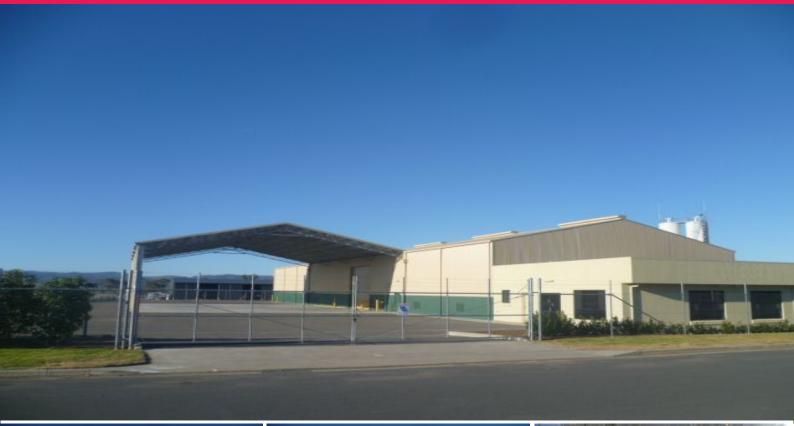

## 22-30 Armstrong Street, Tamworth NSW 2340

## A BIG OPPORTUNITY, A BIG LOCATION

Look at the opportunity and location this shed has to offer.

- \* Set amongst big National players
- \* Can handle B-Double trucks
- \* Close to the airport
- \* Close to major highway
- \* The building is only 10 years old
- \* Secure yard with full security system in the building
- \* 3 phase power
- \* Total lettable area 4,593m?\*
- \* High clearance industrial shed 1,008m?\*
- \* Attached drive through awning 484m?\*
- \* Brick office building 107m?\*