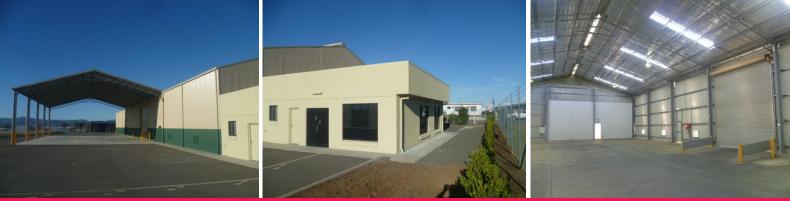

## 22-30 Armstrong Street, Tamworth NSW 2340

## A BIG OPPORTUNITY, A BIG LOCATION

Look at the opportunity and location this shed has to offer.

- \* Set amongst big National players
- \* Can handle B-Double trucks
- \* Close to the airport
- \* Close to major highway
- \* The building is only 10 years old
- \* Secure yard with full security system in the building
- \* 3 phase power
- \* Total lettable area 4,593m?\*
- \* High clearance industrial shed 1,008m?\*
- \* Attached drive through awning 484m?\*
- \* Brick office building 107m?\*