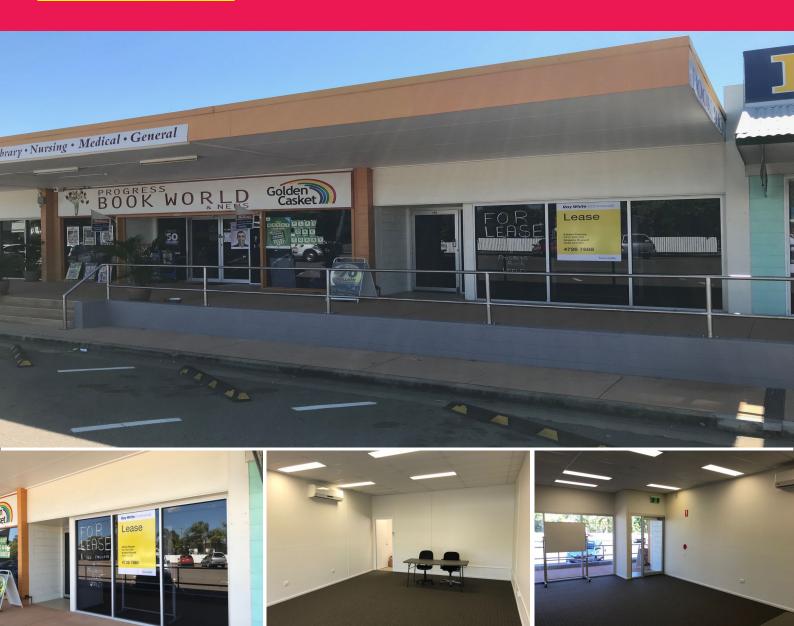

## **Central Office Retail Suite - For Lease**

Suite: 15A

Office Area: 93.8m2 Land Area: 404m2

This tenancy consists of 93.8m2 made up of approx 45m2 of front air conditioned office and balance of 48.8m2 of rear office/storage.

The rear portion has provision for air conditioning and ready for painting and floor coverings.

This area also consists of rear lane access/roller door access, toilet and shower facilities as well as newly suspended ceiling and lighting.

Rental: \$1,955 per month plus GST.

Contact exclusive agent

Offices

FOR LEASE

93.8sqm

Ray White. Commercial
Townsville

**Peter McCann** 

0497067170 peter.mccann@raywhite.com **Alex Nicolosi** 