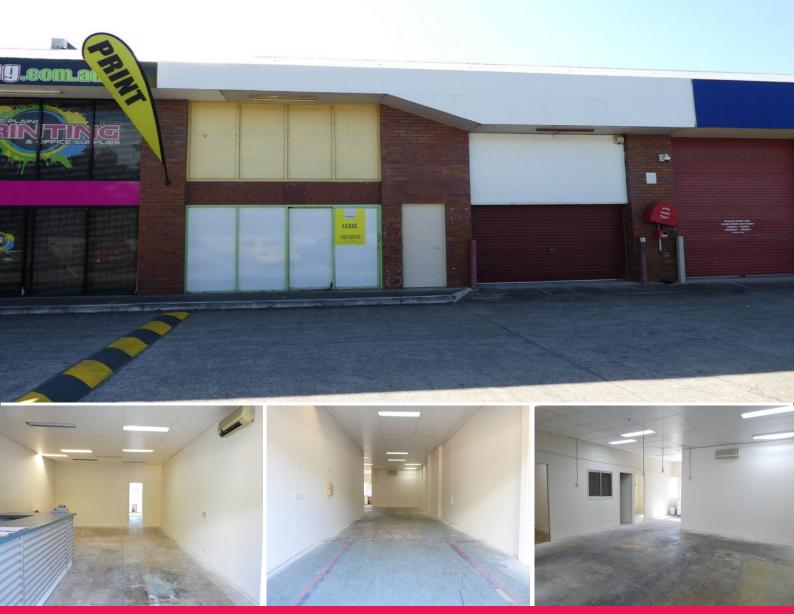

## **Perfectly Priced For Your Business**

- \* 202m2\* of ground floor air conditioned showroom / office / warehouse area
- \* Located close to the front of the complex for easy access
- \* Sliding door and roller door access to the building
- \* The grid ceiling in warehouse area could be removed if you require full height
- \* Landlords will lay floor coverings to suit your needs (within a reasonable cost)
- \* Staff amenities area has 2 toilets and a kitchenette area
- \* Security grills on front and back windows for added security
- \* 3 phase power outlets and lots of single phase power outlets
- \* This unit complex has plenty of car parking for staff and customers \*approx

Please contac

Showrooms/bulky Goods FOR LEASE

202sqm