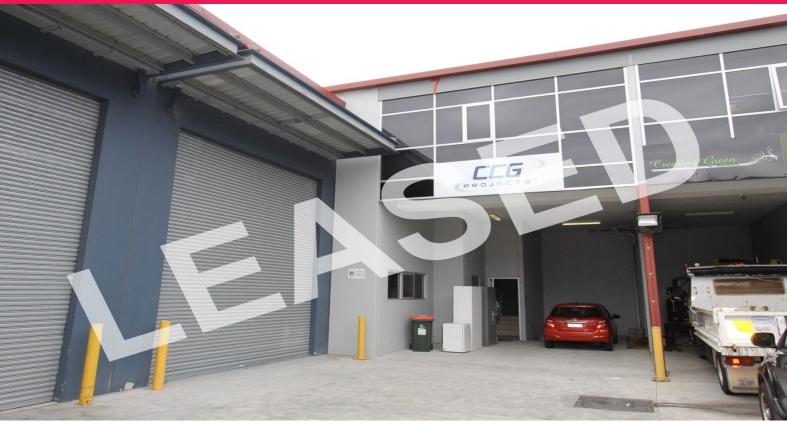

Unit 7/49-51 Stanley Street, Peakhurst NSW 2210

## **LEASED BY KYLE DEWEY**

Located just off Boundary Road
Modern office/warehouse industrial unit
204m?\* quality office accommodation
Partitioned, open plan areas & board room
Air-conditioned, amenities & kitchen
243m?\* versatile warehouse area
Clearance from 4.3m\* to 8m\*
Electric roller shutter
Ground floor amenities & shower
Three allocated car spaces
Easy vehicular access
Remote security complex gate
Close to Forest Road & M5 Motorway
Ideal for a corporate h