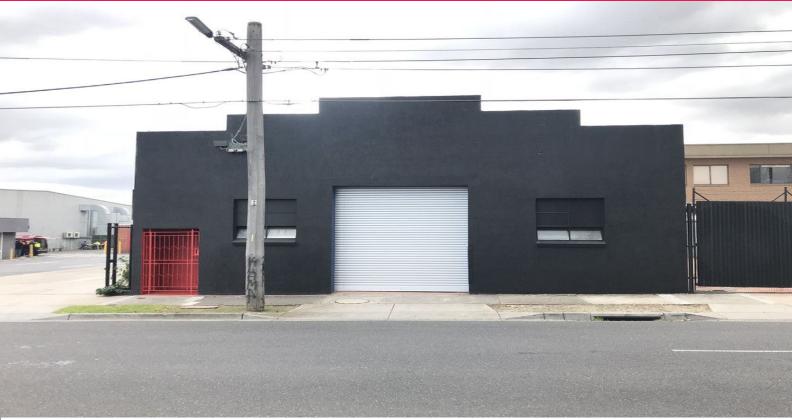

## **Outstanding Industrial Building in Highly Sought After Location**

Ray White Commercial Oakleigh is delighted to offer for lease this outstanding industrial property located in one of South-East Melbourne's most highly sought-after and tightly held industrial pockets.

Being located on a corner, this property provides outstanding exposure and has been maintained to the highest standard.

Property Features Include:

- Total Building Area: 252m2 (approx)
- Front office/reception of 20m2 (approx)
- Dual roller door access
- 3-phase power
- On-site parking with

Industrial FOR LEASE

252sqm