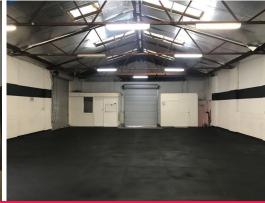

Being located on a corner, this property provides outstanding exposure and has been maintained to the highest standard.

Property Features Include:

- Total Building Area: 252m2 (approx)
- Front office/reception of 20m2 (approx)
- Dual roller door access
- 3-phase power
- On-site parking with