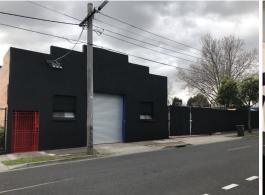

## **Outstanding Industrial Building in Highly Sought After Location**

Ray White Commercial Oakleigh is delighted to offer for lease this outstanding industrial property located in one of South-East Melbourne's most highly sought-after and tightly held industrial pockets.

Being located on a corner, this property provides outstanding exposure and has been maintained to the highest standard.

Property Features Include:

- Total Building Area: 252m2 (approx)
- Front office/reception of 20m2 (approx)
- Dual roller door access
- 3-phase power
- On-site parking with

Industrial FOR LEASE

252sqm