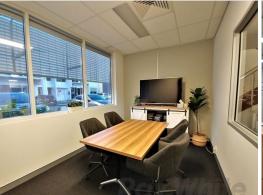

## 288sqm\* MORNINGSIDE CORPORATE CORNER OFFICE

- 288sqm\* corporate office over two levels
- Ground floor fit-out consists of a formal reception, four (4) ground floor offices, toilet and kitchenette
- First floor fit-out consists of two (2) partitioned offices, an open planned area, two toilets and a kitchenette
- Zip hot water units
- -Ten\* (10\*) allocated car spaces
- Furniture can be negotiated
- Corner unit providing great natural light
- Fantastic opportunity for an owner occupiers
- Floor plans available on request