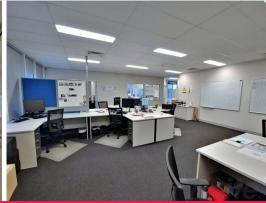

## 288sqm\* MORNINGSIDE CORPORATE CORNER OFFICE

- 288sqm\* corporate office over two levels
- Ground floor fit-out consists of a formal reception, four (4) ground floor offices, toilet and kitchenette
- First floor fit-out consists of two (2) partitioned offices, an open planned area, two toilets and a kitchenette
- Zip hot water units
- -Ten\* (10\*) allocated car spaces
- Furniture can be negotiated
- Corner unit providing great natural light
- Fantastic opportunity for an owner occupiers
- Floor plans available on request