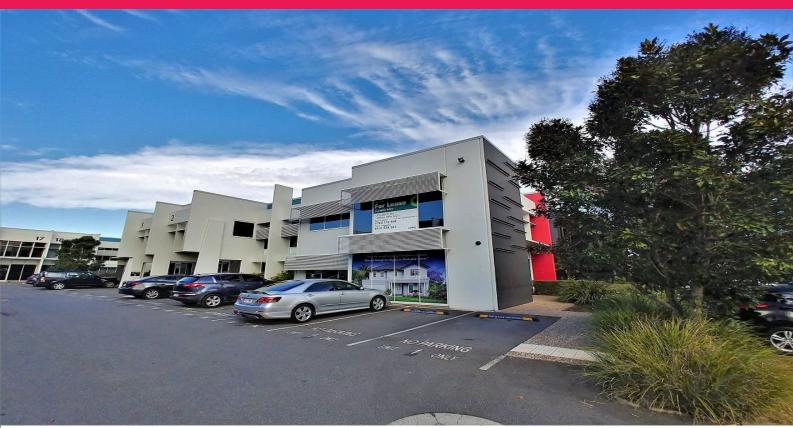

## 288sqm\* MORNINGSIDE CORPORATE CORNER OFFICE

- 288sqm\* corporate office over two levels
- Ground floor fit-out consists of a formal reception, four (4) ground floor offices, toilet and kitchenette
- First floor fit-out consists of two (2) partitioned offices, an open planned area, two toilets and a kitchenette
- Zip hot water units
- -Ten\* (10\*) allocated car spaces
- Furniture can be negotiated
- Corner unit providing great natural light
- Fantastic opportunity for an owner occupiers
- Floor plans available on request

Sale Price: Offers over \$1,015,000 + GST

Lease Price: \$75,000 p.

Offices

FOR SALE

288sqm