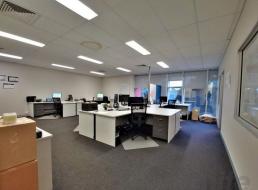

## 288sqm\* MORNINGSIDE CORPORATE CORNER OFFICE

- 288sqm\* corporate office over two levels
- Ground floor fit-out consists of a formal reception, four (4) ground floor offices, toilet and kitchenette
- First floor fit-out consists of two (2) partitioned offices, an open planned area, two toilets and a kitchenette
- Zip hot water units
- -Ten\* (10\*) allocated car spaces
- Furniture can be negotiated
- Corner unit providing great natural light
- Fantastic opportunity for an owner occupiers
- Floor plans available on request