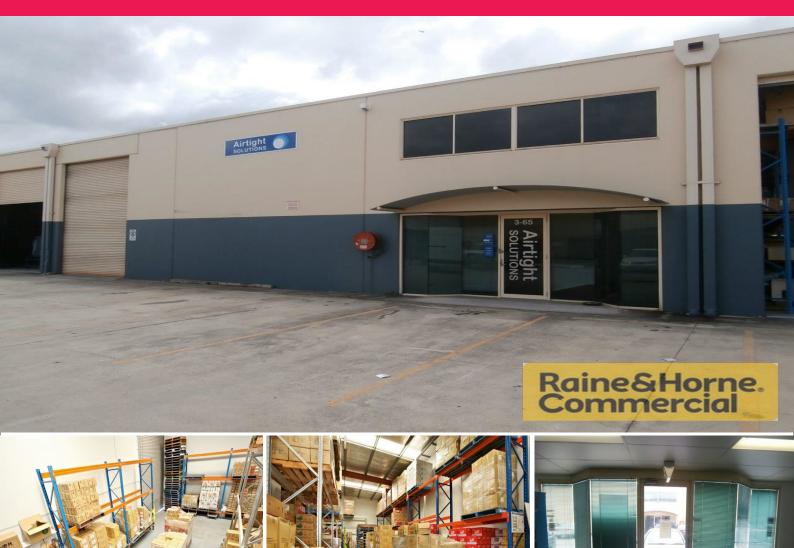

## Raine&Horne. Commercial

3/65 Boyland Avenue, Coopers Plains QLD 4108

## Office Warehouse 272sqm Plus 6 Cars

Raine&Horne

- \* Tilt panel construction with 2 level offices
- \* Clear span warehouse with 6m height
- \* Well designed site with turning room
- \* Warehouse access via container height roller door
- \* 6 exclusive use car parks included in rental
- \* Container friendly unit 20' and 40'
- \* Skylights in warehouse

Outgoings: Paid by Tenant

Please Quote Property ID: 19503942

Industrial

Raine&Horne

Raine&Horne. Commercial

FOR LEASE

272sqm

Raine&Horne. Commercial