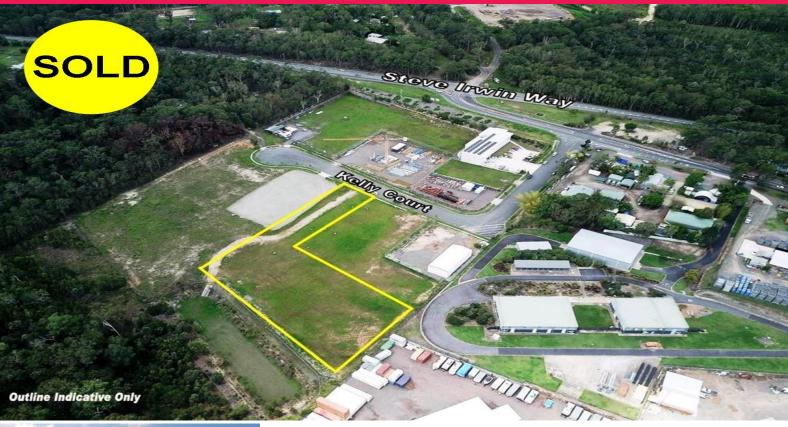

### Lot 102, 5 Kelly Court, Landsborough QLD 4550

### **Industrial Land Landsborough**

Motivated vendors committed to sell. A prime industrial lot in a new estate just off Steve Irwin Way nearby the township of Landsborough. Situated only 10 minutes\* to Australia's newest master planned community "Aura" (www.cityofcolour.com.au), 5 minutes\* to the new \$950 million Bruce Highway upgrade, 15 minutes\* to the new University Public Hospital, Caloundra CBD, and University of the Sunshine Coast.

- Located near intersection of Steve Irwin Way and Caloundra Street
- 39 metre\* road frontage to Kelly Court provides an easy access in/out
- Ideal for outside storage "as is", or develop with building/s to suit
- Development-ready lot with Registered Title
- B-Double access approved