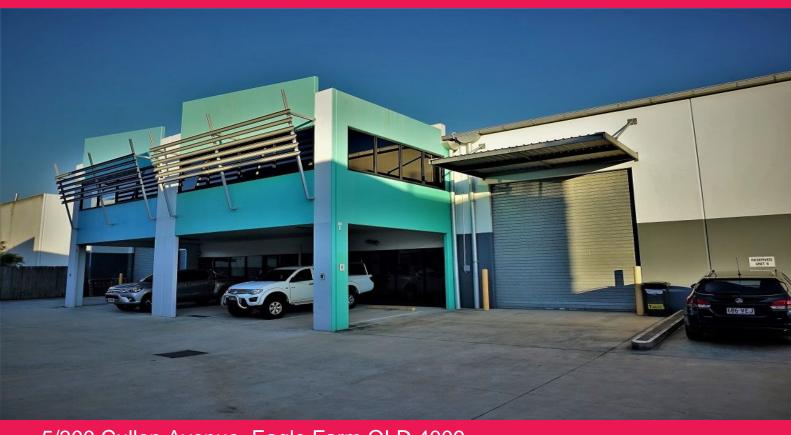

## INTERNATIONAL TENANT! MODERN EAGLE FARM LEASED INVESTMENT

- 3.67\* + 3 + 3 year lease to international tenant

- Tenant has 9 offices wordwide

- Annual CPI + \$1,000 rent reviews

- \$41,500 p/a current net income

- All outgoings paid by the tenant including management fees

- Director's guarantees

- 293sqm\* industrial unit in highly sought after Eagle Farm

- 115sqm\* a/c office over two levels

- 178sqm\* clearspan, full height warehouse

- Practical office fit out with a showroom, three partitioned offices & open plan area with amenities on each level

- 3 phase power supply

- NBN internet connectivity

- Container height roller door

- Four (4) exclusive use car parks including two (2) under cover plus street parking available