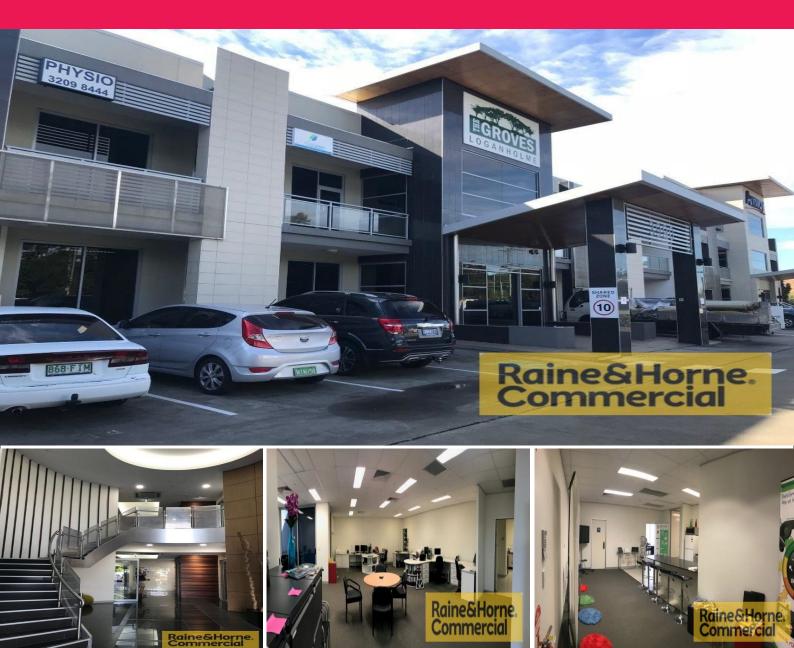

## 12/3990 Pacific Highway, Loganholme QLD 4129

## 209sqm First Floor Fully Fitted Out Corporate Office Suite

This well appointed, professional open plan office suite is located in 'The Groves', a high quality office building. An impressive fit out is included. Inspection will not disappoint. Features include:

- \* Reception area, boardroom, large open plan area, manager's office, server/store room
- \* Ducted air conditioning and data cabling throughout
- \* Own amenities including kitchen with dishwasher
- \* Disability compliant with lift to all floors and to the basement car park
- \* 13sqm screened balcony overlooking scenic parklands
- \* Six exclusive use car parks including four located in the secure basement car park
- \* Ample parking for customers and visitors at the front of the building
- \* Easy access to the M1 Motorway
- \* Mid way between Gold

Offices FOR LEASE

209sqm

Kevin Murdock 04 1117 1112 kevin@RnHcommercial.com.au