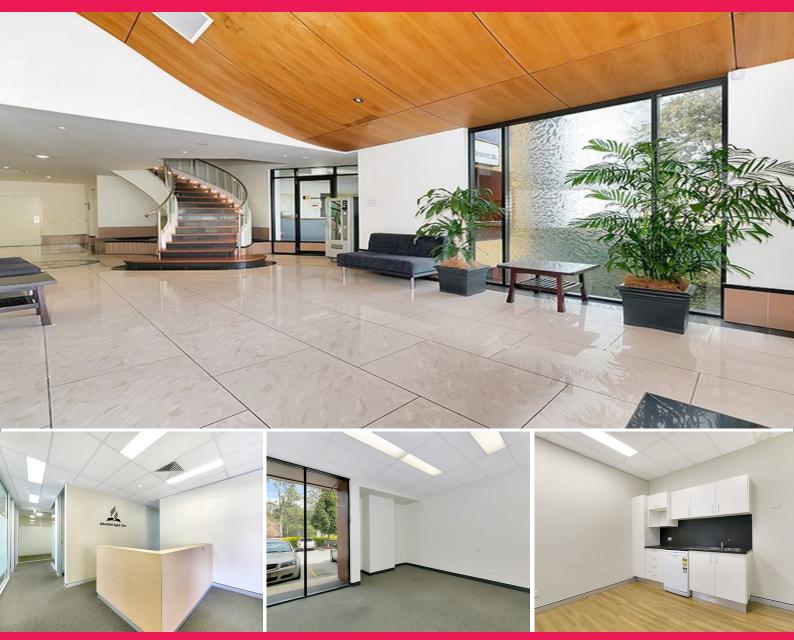

## "A" GRADE OFFICE WITH GLASS PARTITIONING

- \* Fully fitted out with numerous offices and networked.
- \* Male & female amenities exclusively within the tenancy.
- \* Ducted air conditioning.
- \* Suit Medical use
- \* Secure lift to undercover parking.
- \* Easy access from M1 and M1 exposure.
- \* Contact Bruce Webster 0408 551 858.