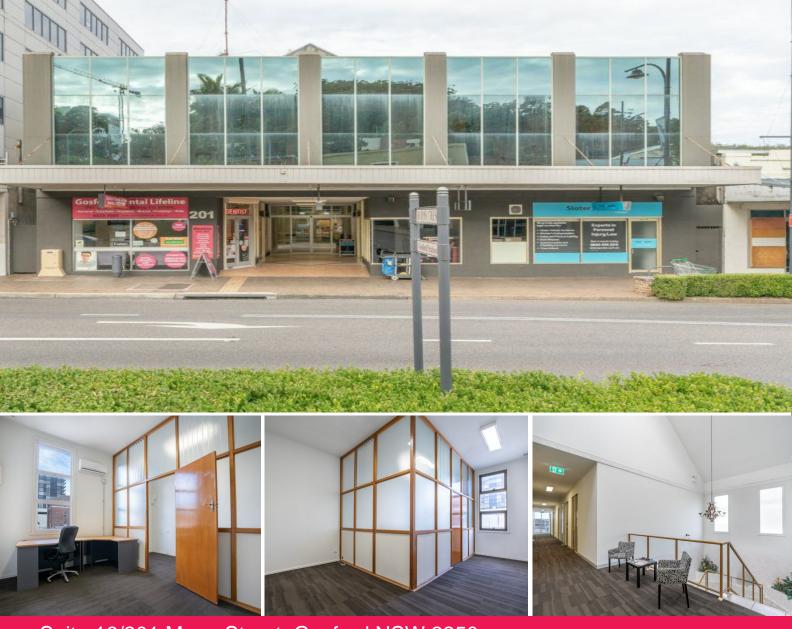

## SELF CONTAINED OFFICE SUITE LOCATED IN GOSFORD CBD

Situated on the second floor of the Waterfall Arcade is this professional office space that can be leased fully furnished. The office has large windows allowing for an abundance of natural light.

This prestigious office presents an excellent opportunity for the incoming tenant from a range of industries whether it be in the professional services, consulting or medical space.

Flexible lease terms available!

Located within minutes walking to Gosford Train Station, Imperial Centre and Bonython Tower.

This space must be insp

Offices FOR LEASE

30sqm

Anthony Scarcella +61 422 375 522 Anthony.Scarcella@au.knightfrank.com.au