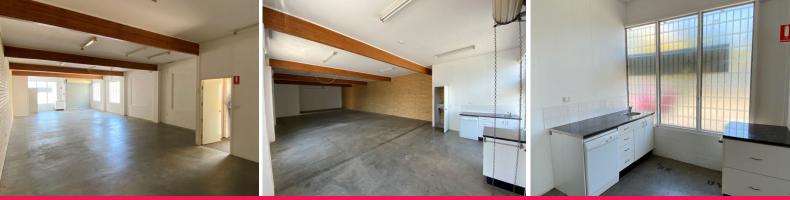

## Quirky Laneway Studio, Warehousing or Office in Central Caloundra

A rare opportunity to lease a laneway tenancy in the heart of Caloundra.

This facility has both roller door and side access and is equipped with a kitchenette and toilet.

- Floor area: 124m2\*
- Exclusive car parking
- Kitchenette inc. dishwasher
- Directly behind Bulcock Street
- Roller door access and loading bay

For Lease: \$18,600pa +

Offices FOR LEASE

124sqm