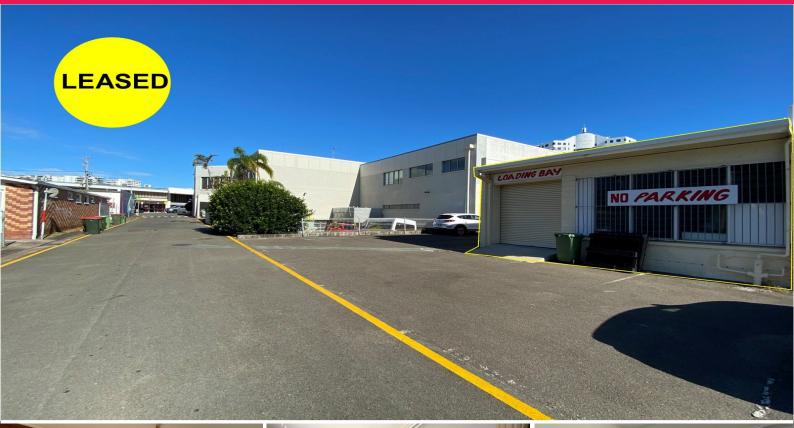

## Quirky Laneway Studio, Warehousing or Office in Central Caloundra

A rare opportunity to lease a laneway tenancy in the heart of Caloundra.

This facility has both roller door and side access and is equipped with a kitchenette and toilet.

- Floor area: 124m2\*
- Exclusive car parking
- Kitchenette inc. dishwasher
- Directly behind Bulcock Street
- Roller door access and loading bay

For Lease: \$18,600pa +

Offices FOR LEASE

124sqm