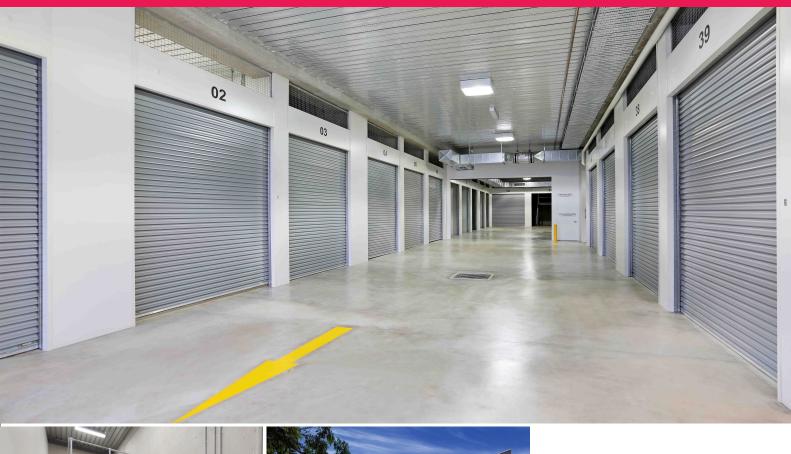

## 7/26 Meta Street, Caringbah NSW 2229

## 24 hour access Storage unit

Looking for a space to store business equipment, vehicles or personal items, but a small warehouse is just too big and expensive?

Well look no further, this brand new warehouse-like storage unit is the perfect thing for you!

At only \$195.00 per week it is ideal for any start up businesses or those looking for extra storage.

Key points of difference that make iSpace a market leader in the Storage world:

- \* 24 hour camera surveillance, recorded to secure DVR
- \* Latest security access control enabling 24 hour, 7 day a week access
- \* Mezzanine
- \* 6 meter wide driveway