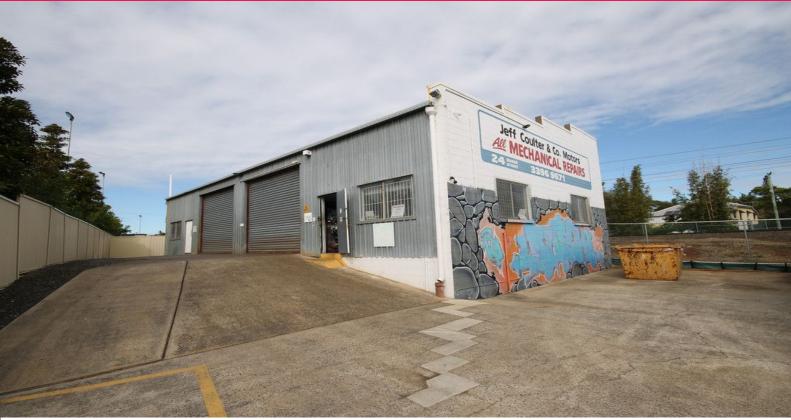

## 24 Burke Street, Wynnum QLD 4178

## **Freestanding Mechanical Workshop**

Previously home to the longstanding Jeff Coulter & Co Motors, this mechanical workshop presents very well. With double roller doors, washbay, air-lines and 3 phase already installed, this shed won't last long.

Features include:

- 229sqm\* freestanding mechanical workshop with loads of parking
- 183sqm\* workshop, 23sqm\* office and 23sqm\* mezzanine
- Double roller doors
- 3 phase power
- Washbay and air-lines already in place
- Ample parking in front and at side/front of shed