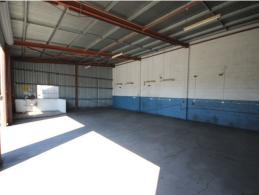

Features include:

- 229sqm\* freestanding mechanical workshop with loads of parking
- 183sqm\* workshop, 23sqm\* office and 23sqm\* mezzanine
- Double roller doors
- 3 phase power
- Washbay and air-lines already in place
- Ample parking in front and at side/front of shed