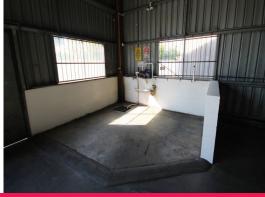

Features include:

- 229sqm\* freestanding mechanical workshop with loads of parking
- 183sqm\* workshop, 23sqm\* office and 23sqm\* mezzanine
- Double roller doors
- 3 phase power
- Washbay and air-lines already in place
- Ample parking in front and at side/front of shed