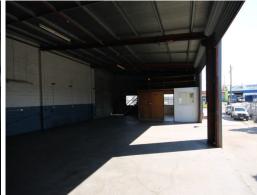

Features include:

- 229sqm\* freestanding mechanical workshop with loads of parking
- 183sqm\* workshop, 23sqm\* office and 23sqm\* mezzanine
- Double roller doors
- 3 phase power
- Washbay and air-lines already in place
- Ample parking in front and at side/front of shed