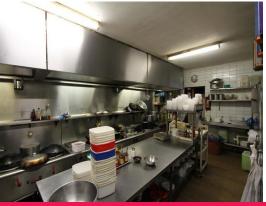

Features include:

- \* Shop front and first floor with balcony
- \* Existing restaurant fit out with ventilation and grease trap
- \* Male & female amenities
- \* Storage area at rear of shop
- \* Rear lane access to parking and storage
- \* 155m?\* ground floor
- \* 155m?\* 1st floor
- \* Excellent opportunity