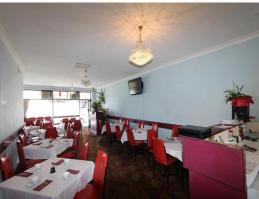

Features include:

- \* Shop front and first floor with balcony
- \* Existing restaurant fit out with ventilation and grease trap
- \* Male & female amenities
- \* Storage area at rear of shop
- \* Rear lane access to parking and storage
- \* 155m?\* ground floor
- \* 155m?\* 1st floor
- \* Excellent opportunity