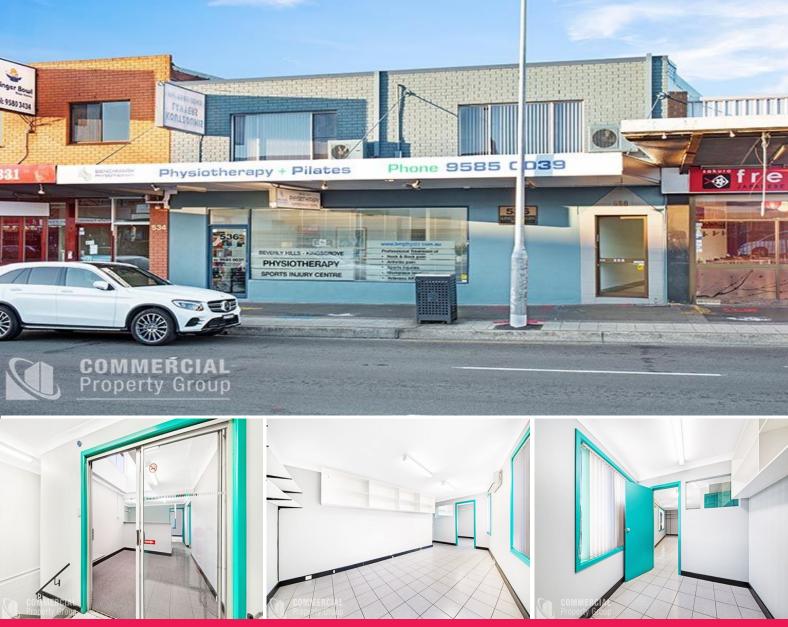

538 King Georges Road, Beverly Hills NSW 2209

## FIRST FLOOR OFFICE, RECENTLY RENOVATED AND READY TO MOVE IN

Recently renovated first floor office located on the popular King Georges Road, within the retail/commercial strip of Beverly Hills.

Features include;

- \* Great exposure to King Georges Road
- \* Fantastic boardroom & reception area
- \* Signage Opportunities
- \* Great natural light through skylights and windows
- \* 3 separate offices
- \* Filing/Copying room
- \* New air-conditioning

Offices

FOR LEASE

Contact agent – offers welcome 195sqm

**Mitchell Owen** 

mitchello@commercial.net.au