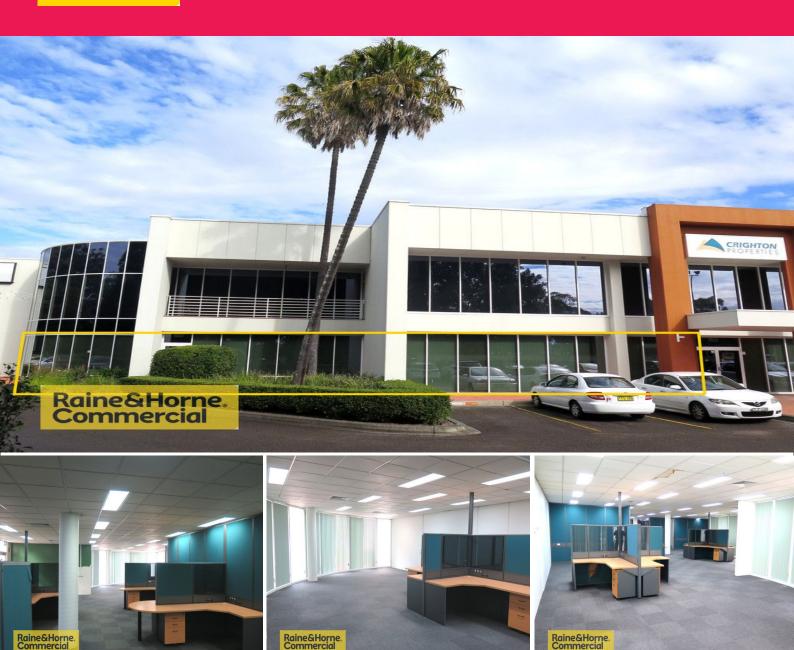

# Large incentives offered! Call now!

Located at the entry to Tuggerah Business Park is this ground level office with allocated parking.

#### Features:

- Multiple office suites
- Data cabled throughout
- Internal amenities
- Staff room with kitchen
- Fantastic garden views

If you have any questions or would like to arrange an inspection, please call Ben Purdue 0450 719 600 to discuss.