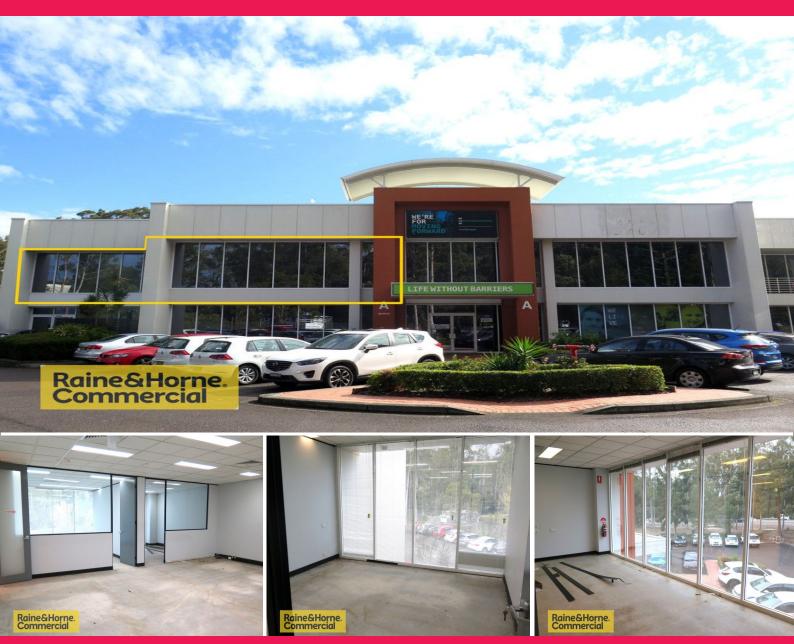

## Large incentives offered! Call now!

Located at the entry to Tuggerah Business Park is this ground level office with allocated parking.

#### Features

- Multiple office suites
- Data cabled throughout
- Internal amenities
- Staff room with kitchen
- Fantastic garden views

If you have any questions or would like to arrange an inspection, please call Ben Purdue 0450 719 600 to discuss.

Outgoings for the prope

Offices

FOR LEASE

\$52,000 net pa + GST

208sqm