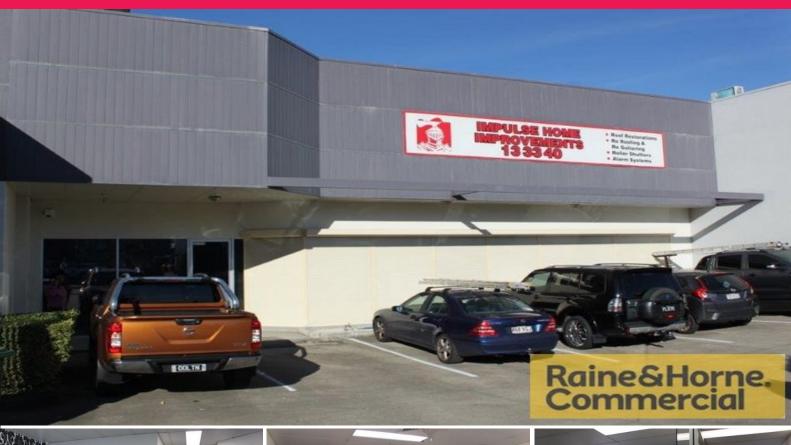

## **Well Presented 170sqm Office**

- \* 170sqm office located just off Kingston Road
- \* Air-conditioned throughout
- \* 3x individual offices with glass partitioning
- \* Large open plan area
- \* 1st floor boardroom/office
- \* Reception area, kitchenette and amenities
- \* Electronic external blinds for partitioned offices
- \* 6 car spaces
- \* Easy access to M1 Motorway, Kingston and Compton Roads
- \* Call for an inspection

Outgoings: Included in Rent.

Please Quote Property I

Offices

FOR LEASE

\$36,000 p/a Gross + GST

170sqm

Raine&Horne. Commercial