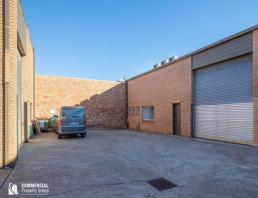

Unit 3/91 Parraweena Road, Taren Point NSW 2229

Features include;

- \* 30m?\* air-conditioned and glass partitioned office
- \* Well-lit 192m?\* warehouse area
- \* LED high-bay lighting
- \* Kitchen and lunchroom or staff break-out area
- \* Boutique complex of only 4
- \* Ample parking x 4 spaces
- \* Male and female toilets
- \* Data cabled throughou