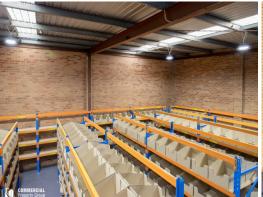

Features include;

- \* 30m?\* air-conditioned and glass partitioned office
- \* Well-lit 192m?\* warehouse area
- \* LED high-bay lighting
- \* Kitchen and lunchroom or staff break-out area
- \* Boutique complex of only 4
- \* Ample parking x 4 spaces
- \* Male and female toilets
- \* Data cabled throughou