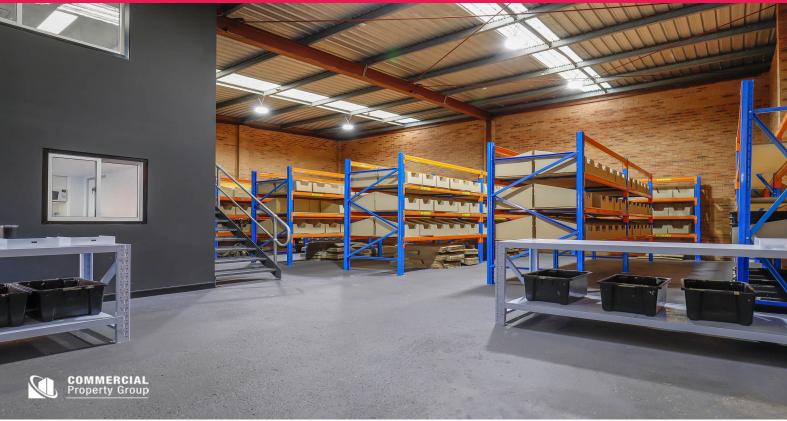

## 222m? Office & Warehouse - Ideal for Distribution

Located on Parraweena Road close by the intersection to Taren Point Road is the extremely well presented office and warehouse also zoned for Bulky Goods.

Features include;

- \* 30m?\* air-conditioned and glass partitioned office
- \* Well-lit 192m?\* warehouse area
- \* LED high-bay lighting
- \* Kitchen and lunchroom or staff break-out area
- \* Boutique complex of only 4
- \* Ample parking x 4 spaces
- \* Male and female toilets
- \* Data cabled throughou