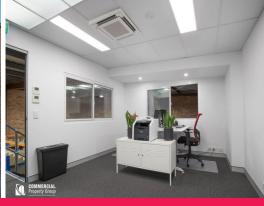

Features include;

- \* 30m?\* air-conditioned and glass partitioned office
- \* Well-lit 192m?\* warehouse area
- \* LED high-bay lighting
- \* Kitchen and lunchroom or staff break-out area
- \* Boutique complex of only 4
- \* Ample parking x 4 spaces
- \* Male and female toilets
- \* Data cabled throughou