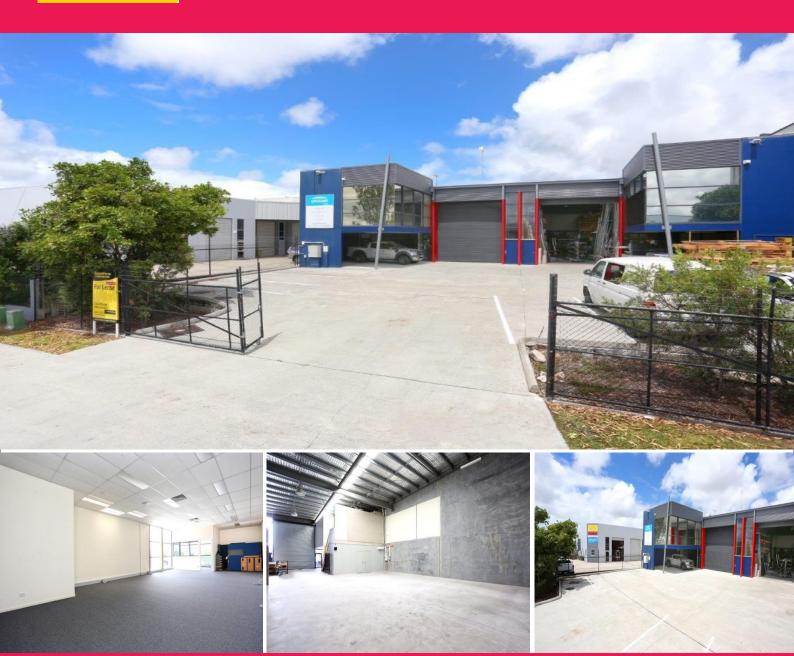

## 398sqm Modern Duplex Unit with Excellent Access

This well presented tilt panel duplex unit has excellent exposure to the street and direct access. Features include:

- $^{\star}$  63sqm (approx.) air conditioned reception, office, meeting room, lunchroom, shower and toilet on ground floor
- \* 100sqm (approx.) air conditioned open plan area with two separate offices and toilet on the mezzanine floor
- \* Fully data networked throughout with patch panel
- $^{\star}$  235sqm (approx.) clear span warehouse with LED high bay lighting and container height electric roller door
- \* Two undercover car parks and four open car parks
- \* Secure lock up compound
- \* All pricing exclusive of outgoings (approx.\$580pm)and GST