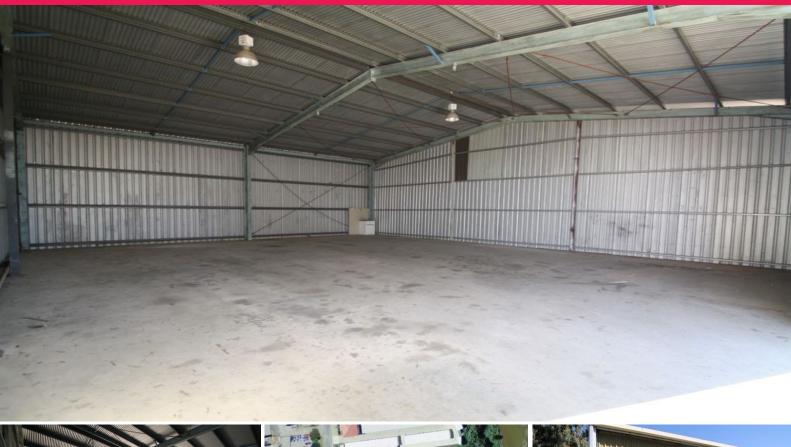

## Warehouse or workshop space...

Located in Woolgoolga's main industrial estate; providing easy access to Pacific Highway and close proximity to Woolgoolga's CBD.

This unit is located within a secure complex at the end of a cul-de-sac and offers good vehicular access and turning space for larger vehicles with plenty of on-street additional parking available.

Approx 15m x 12m - this unit will suit many different businesses under the current Council zoning.

\*\*\* UNIT 2 in same complex also available for lease \*\*\*

KEY FEATURES include:

Industrial FOR LEASE