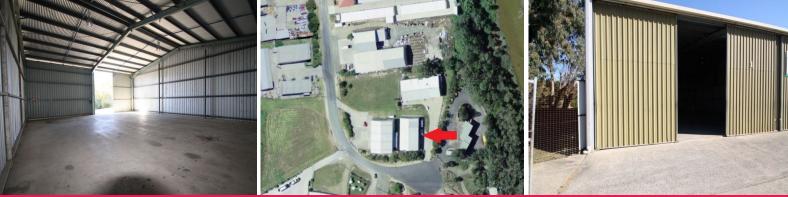

## Warehouse or workshop space...

Located in Woolgoolga's main industrial estate; providing easy access to Pacific Highway and close proximity to Woolgoolga's CBD.

This unit is located within a secure complex at the end of a cul-de-sac and offers good vehicular access and turning space for larger vehicles with plenty of on-street additional parking available.

Approx 15m x 12m - this unit will suit many different businesses under the current Council zoning.

\*\*\* UNIT 2 in same complex also available for lease \*\*\*

KEY FEATURES include:

Industrial FOR LEASE