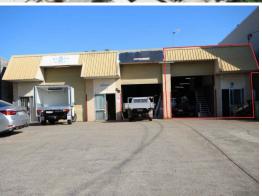

## **Small Unit Small Price**

- \* Direct truck access to roller door
- \* Solid industrial building
- \* 3 Phase power
- \* Small 10 sqm office space
- \* Close to M1 and Logan Motorway
- \* Large amount of parking at front

LEASE RATE: Contact Bruce Webster 0408 551 858

OFFICE SPACE: 10 sqm WAREHOUSE SPACE: 130 sqm

TOTAL: 140 sqm

Located approximately 29 kilometres south east of the Brisbane CBD in the Brisbane to Gold Coast corridor, this area has seen a large amount of construction activity over the past few years. Located just off the Pacific Industrial FOR LEASE