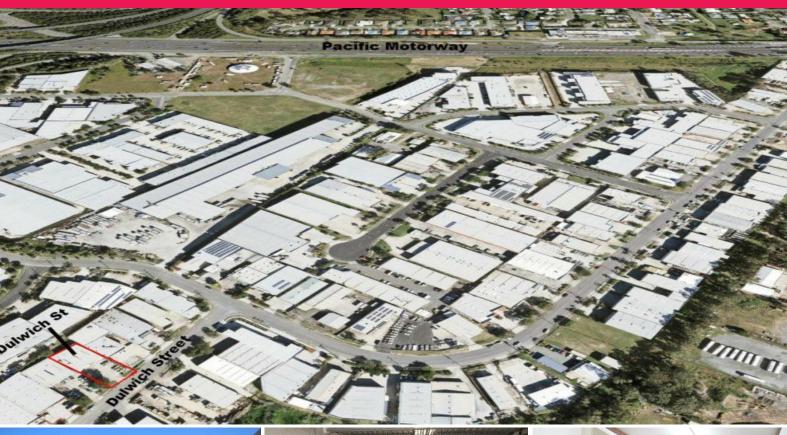

## LJ Hooker Commercial

1/9 Dulwich Street, Loganholme QLD 4129

LEASE RATE: Contact Bruce Webster 0408 551 858

OFFICE SPACE: 10 sqm WAREHOUSE SPACE: 130 sqm

TOTAL: 140 sqm

Located approximately 29 kilometres south east of the Brisbane CBD in the Brisbane to Gold Coast corridor, this area has seen a large amount of construction activity over the past few years. Located just off the Pacific Industrial FOR LEASE