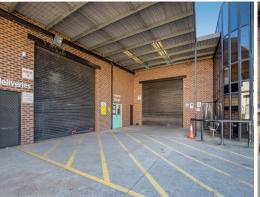

Features include;

- \* Internal clearance of up to 6m\*
- \* Dual shutter door access
- \* Large concrete driveways
- \* 20 allocated car spaces
- \* Ample hardstand for container lay-down
- \* Heavy three phase power
- \* Natural gas supply av