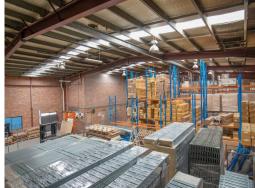

Features include;

- \* Internal clearance of up to 6m\*
- \* Dual shutter door access
- \* Large concrete driveways
- \* 20 allocated car spaces
- \* Ample hardstand for container lay-down
- \* Heavy three phase power
- \* Natural gas supply av