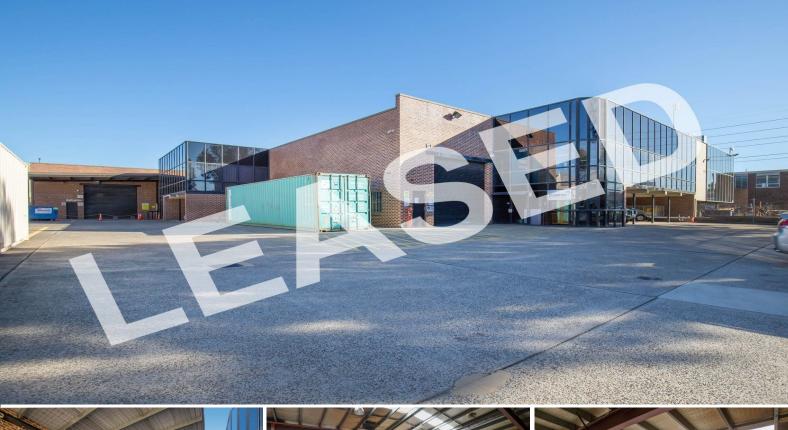

Unit 1/61-63 Alexander Avenue, Caringbah NSW 2229

## LEASED BY HAYDEN BENNETT & DAMEN ASTEY - 1,192M? OFFICE & WAREHOUSE

Well positioned on Alexander Avenue is this large format warehouse and office just off Taren Point Road. Accessed via wide driveway and fenced boundaries, the building provides a strong street facing presence.

Features include;

- \* Internal clearance of up to 6m\*
- \* Dual shutter door access
- \* Large concrete driveways
- \* 20 allocated car spaces
- \* Ample hardstand for container lay-down
- \* Heavy three phase power
- \* Natural gas supply av