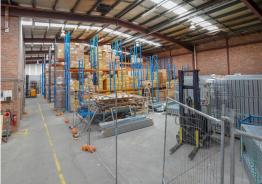

Features include;

- \* Internal clearance of up to 6m\*
- \* Dual shutter door access
- \* Large concrete driveways
- \* 20 allocated car spaces
- \* Ample hardstand for container lay-down
- \* Heavy three phase power
- \* Natural gas supply av