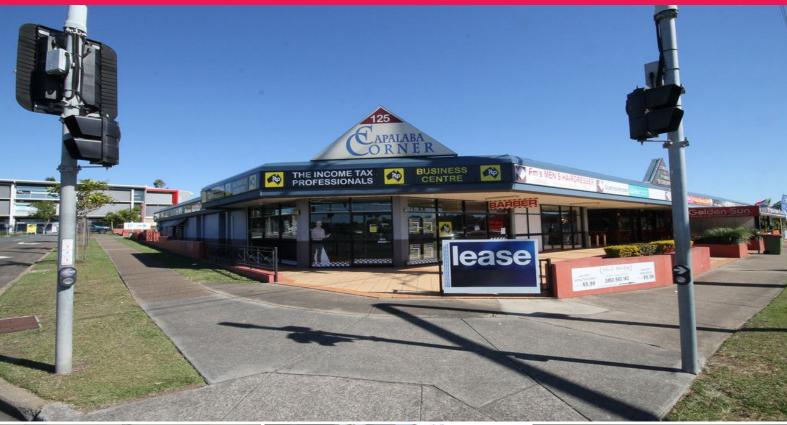

1c/125 Old Cleveland Road, Capalaba QLD 4157

## ENTRY LEVEL OFFICE ON BUSY OLD CLEVELAND ROAD

Ray White Commercial Bayside are pleased to present Exclusively for lease, Unit 1C/125 Old Cleveland Road, Capalaba. This 30sqm\* office space could be perfect for your first business venture, or office away from home. Great exposure and signage to passing traffic.

Features Include:

- 30sqm\* of office space in the always busy Capalaba Corner complex
- Located on Old Cleveland Road with fantastic exposure
- Plenty of rear on-site parking
- Communal toilet facilities
- Pylon signage space available
- Available from 1st December 2019