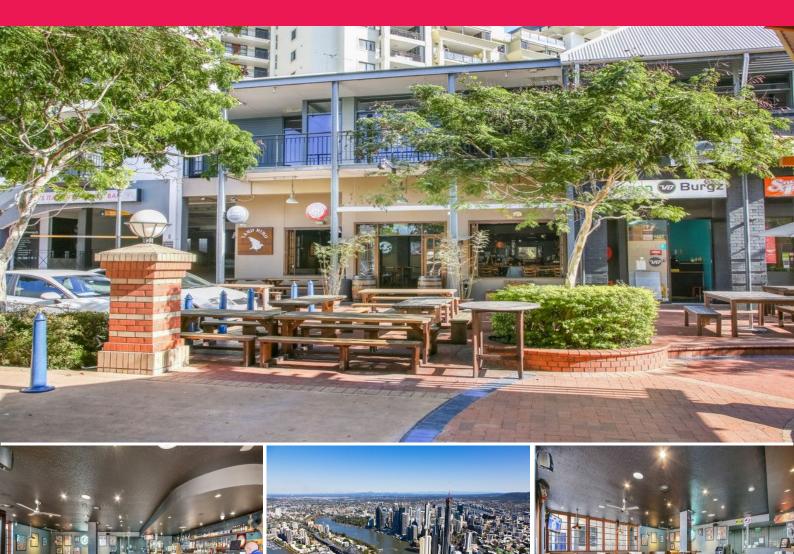

## **10 Year Lease - Booming Fortitude Valley**

- \* 143m2\* well established tenant ground level restaurant / bar
- \* Stunning fit-out, plus exclusive alfresco area and car parking
- \* Secure investment amongst busy Fortitude Valley CBD precinct, residential towers, office buildings & walk to Chinatown
- \* Dual street access off Brunswick Street & Martin Street, 2 level abundant customer parking
- \* Rear shop access for delivery
- \* Net income approx \$60,000\* pa plus GST
- \* Approximately