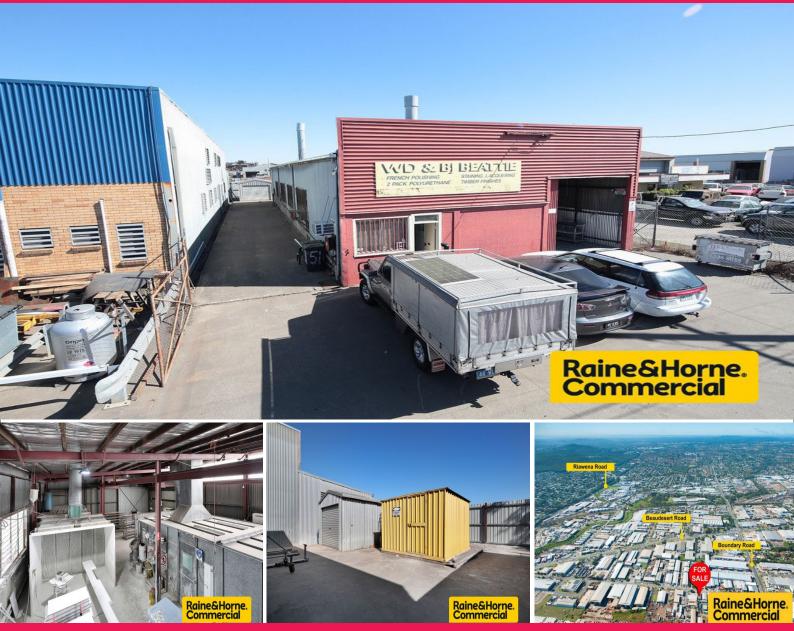

## Small Freestander - Rare as Hen's Teeth

This is a working mans shed with loads of potential. Ideal for spray painter, smash repairs, mechanical, furniture restoration and the list goes on. Ideally located in close proximity to Beaudesert Rd and the Ipswich Mwy

- \* For Sale by Auction 11:00am Thursday 20 September 2018
- \* In Rooms at 1652 Ipswich Road Rocklea
- \* 325sqm metal clad warehouse on 751sqm General Industry A land
- \* Car parking is onsite and the building has direct access to the street

Additional extras include -

\* 10sqm flammable goods shed \* 22sqm lock up garage

Please contact exclusiv

Industrial FOR SALE

325sqm

Raine&Horne. Commercial

Wayne Newberry

0408 723 023 wayne@rnhcommercial.com.au Joseph Grasso