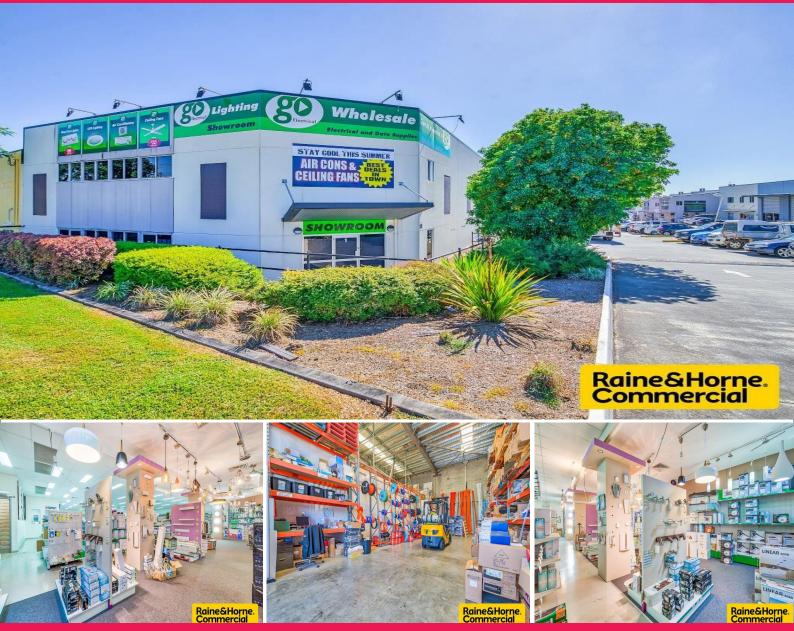

## Prominent Showroom in Capalaba's Main Retail/Commercial Strip

This 593sqm eastern facing, modern tilt panel unit is located at the entrance to the "Capalaba Hub" commercial complex on Redland Bay Road. Features include:

- $^{\star}$  405sqm (approx.) air conditioned showroom with automatic entry doors, suspended ceiling and recessed lighting
- \* 11sqm (approx.) air conditioned manager's office at the rear
- \* 137sqm (approx.) insulated warehouse with electric container height roller door and three phase power
- \* 40sqm approved load bearing mezzanine storage
- \* Own amenities lunchroom and male & female toilets
- \* Excellent signage and exposure on Redland Bay Road
- \* 94 car parks in the complex
- \* Tenanted until 9 September 2019
- \* Information Memorandu

Showrooms/bulky Goods FOR SALE

593sqm