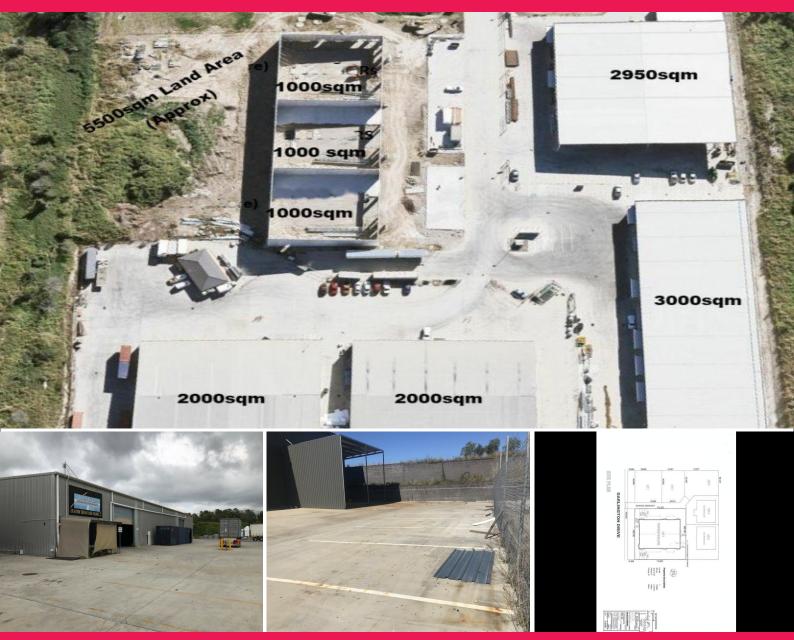

## Flexible Warehouse Solutions 1,000sqm - 6,000sqm Priced From \$90/sqm

Located within the premium industrial precinct of Yatala Enterprise Area. The position provides immediate access to the major road networks i.e. 2.6km to the M1 Pacific Motorway. Situated 30 minutes from Brisbane City, 30 minutes from Gold Coast and 40 minutes from Ipswich.

- \* 6,000sqm of available GFA
- \* Options to Lease ranging from 1,000-6,000sqm, also 3 x 2000sqm options
- \* Hardstand yard areas available
- \* 750kva power from onsite transformer
- \* Electric roller door