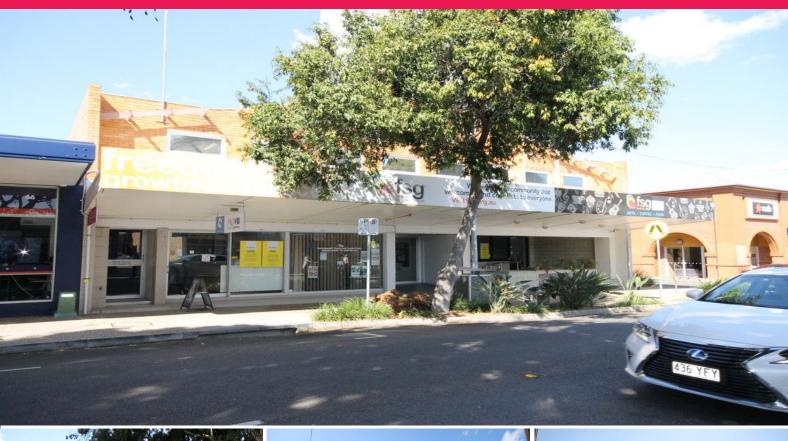

70 Edith Street, Wynnum QLD 4178

## **Commercial Investment With** PRICE ADJUSTMENT -Huge **Re-development Potential**

subject property provides a multi-tenanted, two-level retail/commercial building erected on a 1,215m?\* ?L-shaped' allotment. Although older in style, the building currently offers a reasonable standard of accommodation, with an eclectic mix of tenants on short-term leases.

## Features include:

- Two street frontage, including a 20m\* frontage to Edith Street
- Centrally located near banks, supermarkets and Australia Post
- Current Nett income \$68,678p.a\* + GST