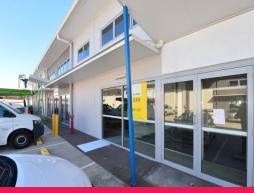

## **Architecturally Designed Complex - Modern Design**

This industrial unit in a highly visible complex has a total space of 222.5sq m (approx) and is comprised of an office, mezzanine and warehouse.

Close proximity to CBD, Sunshine Motorway and easy access to the  $\ensuremath{\mathsf{Bruce}}$  Highway.

- + 22.5sq m (approx) ground floor air conditioned office with glass front
- +  $60 \mathrm{sq} \ \mathrm{m}$  (approx) mezzanine with air conditioning and ample natural light
- + 140sq m (approx) warehouse
- + Kitchenette, toilet