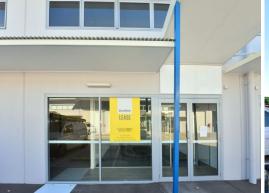

## **Architecturally Designed Complex - Modern Design**

This industrial unit in a highly visible complex has a total space of 222.5sq m (approx) and is comprised of an office, mezzanine and warehouse.

Close proximity to CBD, Sunshine Motorway and easy access to the  $\ensuremath{\mathsf{Bruce}}$  Highway.

- + 22.5sq m (approx) ground floor air conditioned office with glass front
- +  $60 \mathrm{sq} \ \mathrm{m}$  (approx) mezzanine with air conditioning and ample natural light
- + 140sq m (approx) warehouse
- + Kitchenette, toilet