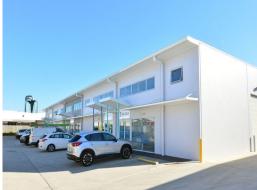

## **Architecturally Designed Complex - Modern Design**

This industrial unit in a highly visible complex has a total space of 222.5sq m (approx) and is comprised of an office, mezzanine and warehouse.

Close proximity to CBD, Sunshine Motorway and easy access to the  $\ensuremath{\mathsf{Bruce}}$  Highway.

Industrial FOR LEASE

222sqm