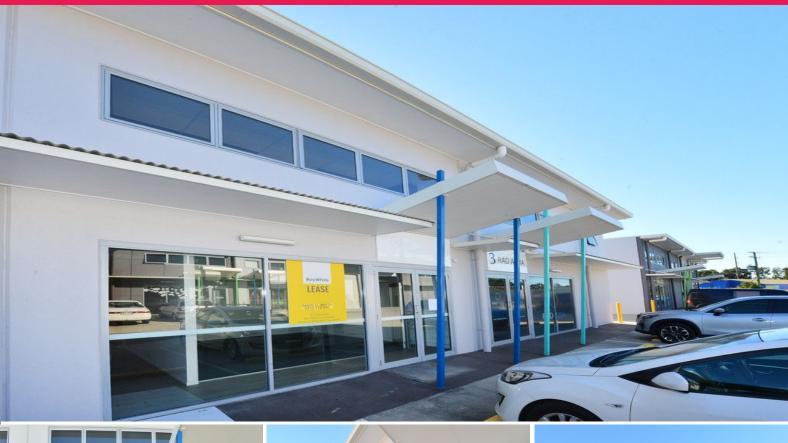

## **Architecturally Designed Complex - Modern Design**

This industrial unit in a highly visible complex has a total space of 222.5sq m (approx) and is comprised of an office, mezzanine and warehouse.

Close proximity to CBD, Sunshine Motorway and easy access to the  $\ensuremath{\mathsf{Bruce}}$  Highway.

Industrial FOR LEASE

222sqm