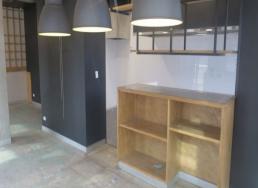

## **HEAVILY DISCOUNTED FIRST YEARS RENT**

Property Features:

- > Right in the middle of Mt Lawley action
- > 83sqm
- > 2 car bays
- > Previously occupied by restaurant / caf?
- > Fitout in situ (rangehood / grease trap (2000L) / gas supply etc)
- > Previously fitted with 36 seat restaurant, plus alfresco\* (STCA\*)
- > Street front with signage & exposure
- > Huge Public car park next door