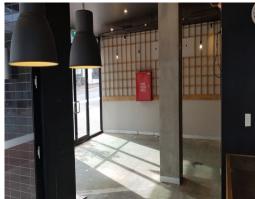

## **HEAVILY DISCOUNTED FIRST YEARS RENT**

Property Features:

- > Right in the middle of Mt Lawley action
- > 83sqm
- > 2 car bays
- > Previously occupied by restaurant / caf?
- > Fitout in situ (rangehood / grease trap (2000L) / gas supply etc)
- > Previously fitted with 36 seat restaurant, plus alfresco\* (STCA\*)
- > Street front with signage & exposure
- > Huge Public car park next door