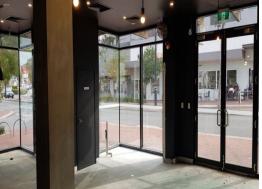

## **HEAVILY DISCOUNTED FIRST YEARS RENT**

Property Features:

- > Right in the middle of Mt Lawley action
- > 83sqm
- > 2 car bays
- > Previously occupied by restaurant / caf?
- > Fitout in situ (rangehood / grease trap (2000L) / gas supply etc)
- > Previously fitted with 36 seat restaurant, plus alfresco\* (STCA\*)
- > Street front with signage & exposure
- > Huge Public car park next door