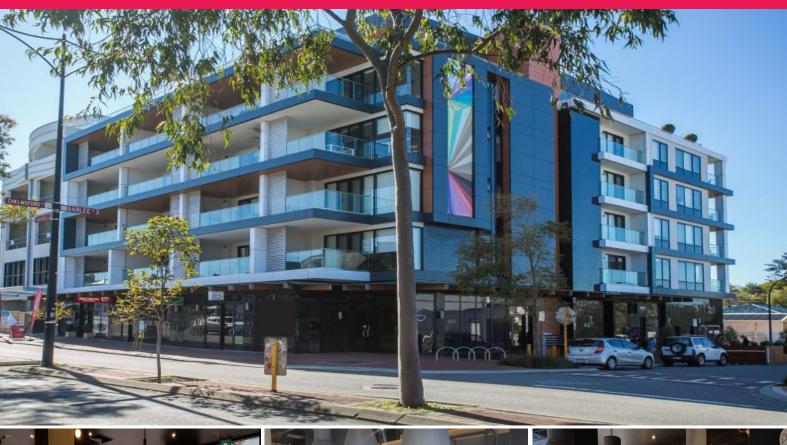

## Raine&Horne. Commercial

36 / 602 Beaufort Street, Mount Lawley WA 6050

## **HEAVILY DISCOUNTED FIRST YEARS RENT**

Property Features:

- > Right in the middle of Mt Lawley action
- > 83sqm
- > 2 car bays
- > Previously occupied by restaurant / caf?
- > Fitout in situ (rangehood / grease trap (2000L) / gas supply etc)
- > Previously fitted with 36 seat restaurant, plus alfresco\* (STCA\*)
- > Street front with signage & exposure
- > Huge Public car park next door

Rental: \$36,000 p.a. plus outgoings plus GST Outgoings: \$8,600 p.a. plus GST

For more information or

Retail

FOR LEASE

83sqm

Raine&Horne. Commercial

**Matthew Edwards** 

0402 515 251