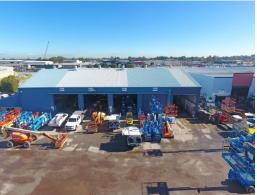

### **QUALITY FACILITY WITH SUBSTANTIAL YARD**

Ray White Commercial (WA) are pleased to present 10-14 Eva Street, Maddington for lease. This property will suit a variety of industrial uses storage or distribution. Ideal for resource based machinery and equipment manufacturing or servicing.

Key features include:

- Total land area: 4,487sqm\*
- Office/Workshop: 1,150sqm\*
- Mezzanine: 30sqm\*
- 5 tonne gantry crane
- Secure property with electric fence
- High Truss
- Vehicle Inspection Pit