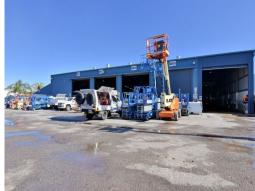

### **QUALITY FACILITY WITH SUBSTANTIAL YARD**

Ray White Commercial (WA) are pleased to present 10-14 Eva Street, Maddington for lease. This property will suit a variety of industrial uses storage or distribution. Ideal for resource based machinery and equipment manufacturing or servicing.

Key features include:

- Total land area: 4,487sqm\*
- Office/Workshop: 1,150sqm\*
- Mezzanine: 30sqm\*
- 5 tonne gantry crane
- Secure property with electric fence
- High Truss
- Vehicle Inspection Pit