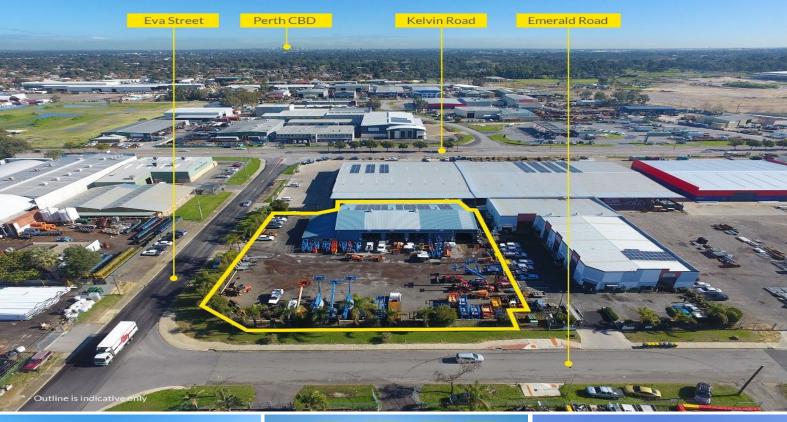

### **QUALITY FACILITY WITH SUBSTANTIAL YARD**

Ray White Commercial (WA) are pleased to present 10-14 Eva Street, Maddington for lease. This property will suit a variety of industrial uses storage or distribution. Ideal for resource based machinery and equipment manufacturing or servicing.

Key features include:

- Total land area: 4,487sqm\*
- Office/Workshop: 1,150sqm\*
- Mezzanine: 30sqm\*
- 5 tonne gantry crane
- Secure property with electric fence
- High Truss
- Vehicle Inspection Pit