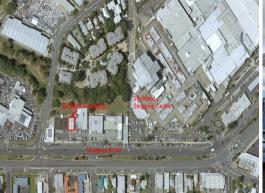

Lot 2/467-469 Mulgrave Road, Earlville QLD 4870

## **Owners Want it SOLD - Present ALL Offers**

- Two level office building in a strata titled complex (previously occupied by ANZ)
- Strata Lot Area 355sqm, Floor Area: Ground Floor 175sqm, - First Floor 220sqm approx.
- Solid block construction, recently refurbished externally
- Substantial fitout in place on Level 2
- Lift access plus front and rear stairs, disabled access plus amenities and kitchen area
- Shared parking fronting Mulgrave Road together with rear access and further parking
- Prominent building with excellent signage

Knight Frank Cairns is

Offices

FOR SALE

395sqm



**Rob Macfarlane** 

+61 409 636 943

rob.macfarlane@au.knightfrank.com