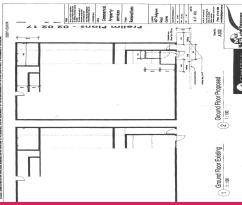

## **Owners Want it SOLD - Present ALL Offers**

- Two level office building in a strata titled complex (previously occupied by ANZ)
- Strata Lot Area 355sqm, Floor Area: Ground Floor 175sqm, - First Floor 220sqm approx.
- Solid block construction, recently refurbished externally
- Substantial fitout in place on Level 2
- Lift access plus front and rear stairs, disabled access plus amenities and kitchen area
- Shared parking fronting Mulgrave Road together with rear access and further parking
- Prominent building with excellent signage