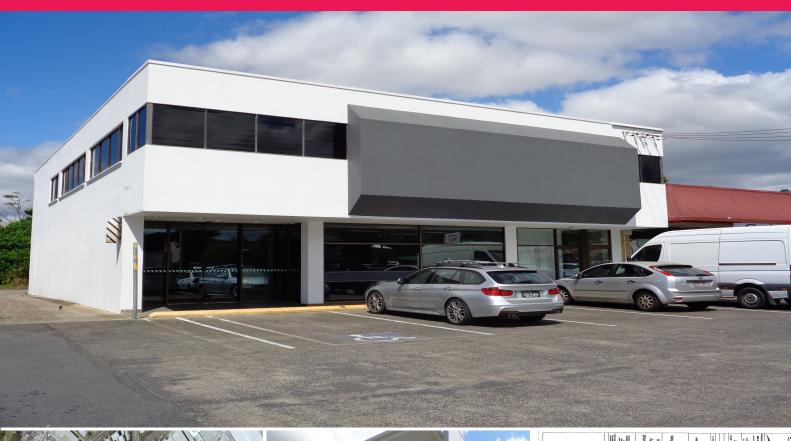

## **Owners Want it SOLD - Present ALL Offers**

- Two level office building in a strata titled complex (previously occupied by ANZ)
- Strata Lot Area 355sqm, Floor Area: Ground Floor 175sqm, - First Floor 220sqm approx.
- Solid block construction, recently refurbished externally
- Substantial fitout in place on Level 2
- Lift access plus front and rear stairs, disabled access plus amenities and kitchen area
- Shared parking fronting Mulgrave Road together with rear access and further parking
- Prominent building with excellent signage

Knight Frank Cairns is

Offices

FOR SALE

395sqm

**Rob Macfarlane** 

+61 409 636 943

rob.macfarlane@au.knightfrank.com