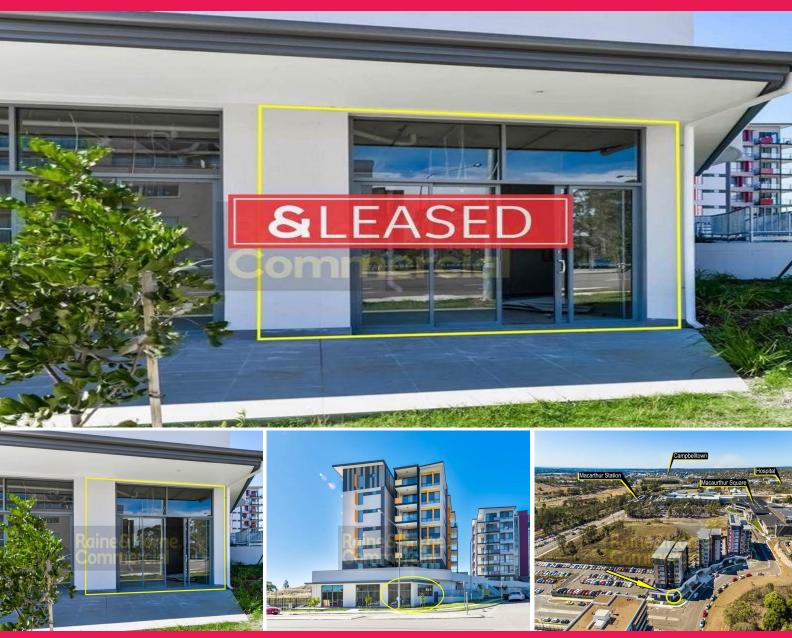

## Brand New Space Ideal for Office, Retail or Medical

Prominently located on the corner of Tailby Street and Stowe Avenue, Macarthur Gardens, below "The Gardens" residential development comprising of 101 units over three towers. The subject property is within walking distance to Macarthur Bus & Rail interchange and the Macarthur Square shopping centre.

- ? Area 45.5m? (approx.)
- ? Ideal space for cafe', office, retail or medical type uses
- ? Prime corner location with excellent exposure
- ? Significant residential population surrounding
- ? Available to occupy now