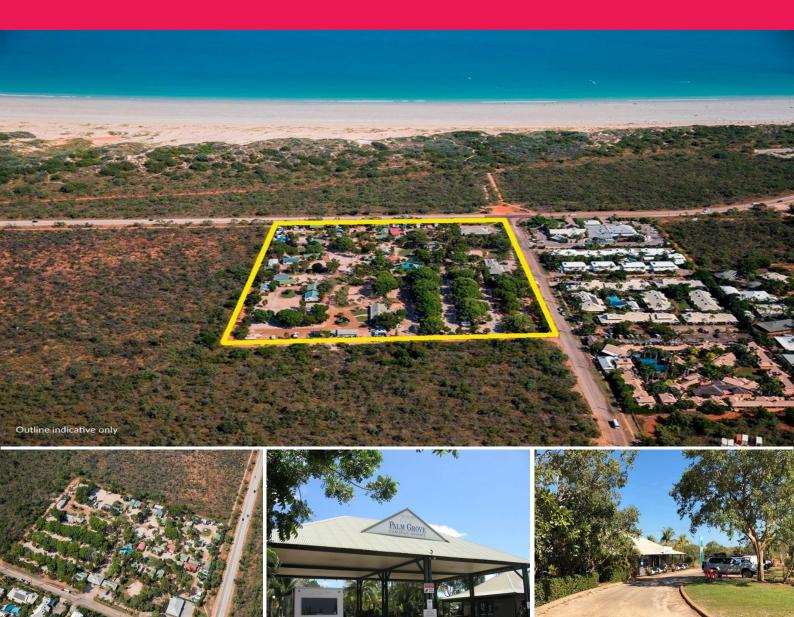

## 1 Murray Road, Broome WA 6725

## Palm Grove Holiday Resort on Cable Beach

Ray White Commercial (WA) is pleased to offer for Sale by Expressions of Interest, 1 Murray Road, Broome.

Land FOR SALE

Palm Grove Holiday Resort currently operates 25 Park Homes, 4 Studio Units, 156 Caravan Sites, Swimming pool, Cafe mini-mart, Office/reception, Mini-golf, BBQ area and managers residence. The property in it's current configuration offers accommodation for approximately 230 persons.

Despite being a successful and well established resort and caravan park with over 4Ha\* of prime land, the opportunity to further increase the performance of the business in the short term and to add value with its re-development potential as a significant option in the medium/long term, provi