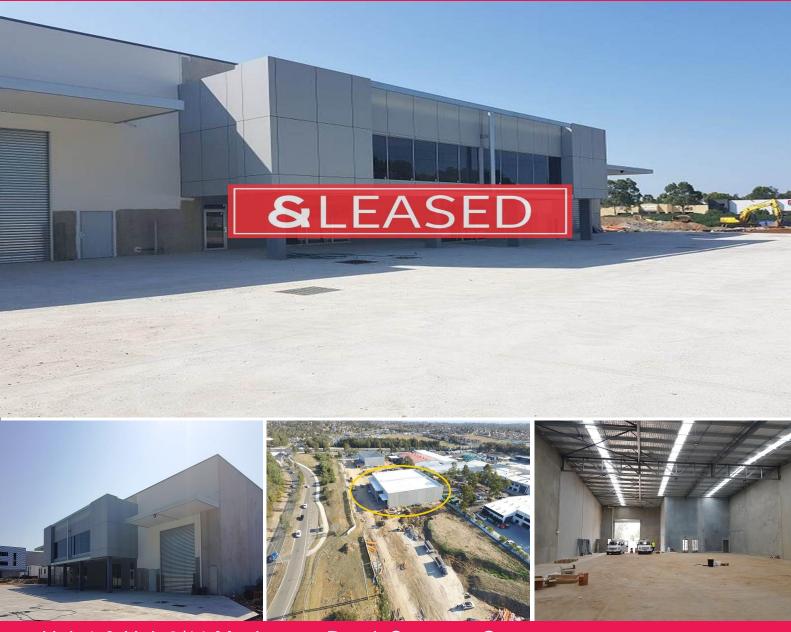

NeiW 2564nit 2/11 Mcpherson Road, Smeaton Grange

## TWO UNITS ~ Brand New High Clearance Industrial Units offering Excellent Exposur

Located within the Smeaton Grange Industrial area, offering excellent main road exposure to Hartley Road. This development has excellent access to both the M5 & M7 Motorways via Narellan Road or Camden Valley Way. All essential services are located in close proximity within the Narellan CBD.

? Two (2) industrial units available ? Area - 1,161m? each (approx.)

Contact Exclusive Agent Daniel Krobot on 0411 215 339 or 02 4628 345

Industrial FOR LEASE