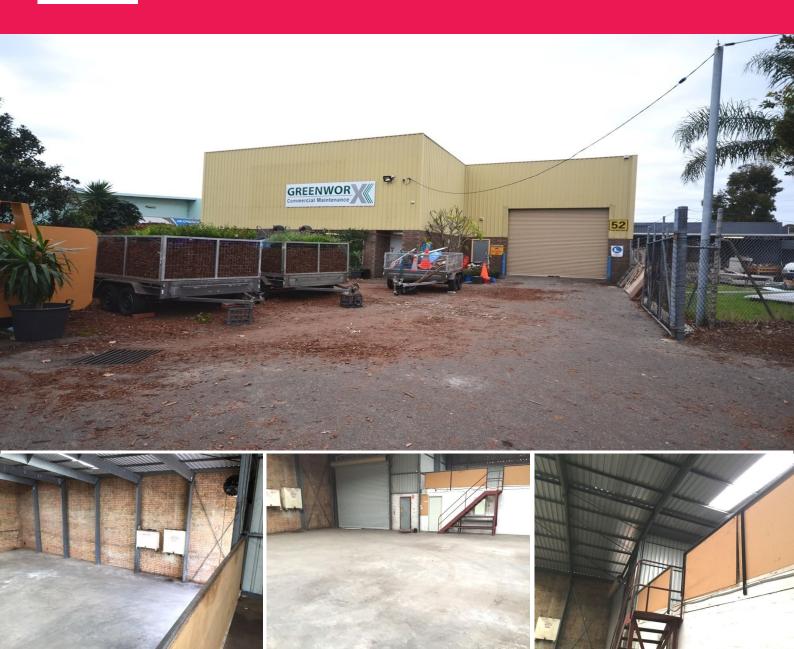

### Must be sold!

Price has been heavily reduced yet again and we are under instructions to sell the property asap. Now only asking a low \$650,000 - reasonable offers considered!

Key features include:

- Total strata area of 727sqm\* and total building area of 383sqm\* (no common or shared area)
- 83sqm\* office and 300sqm\* warehouse
- Clear span warehouse with skylights
- Truss height of 6m with single 4.5 roller door access
- Ample parking and storage area located at the front of the building with approximately
- 240sqm\* of bitumen area
- Effectively a freesta

Industrial

FOR SALE

383sqm