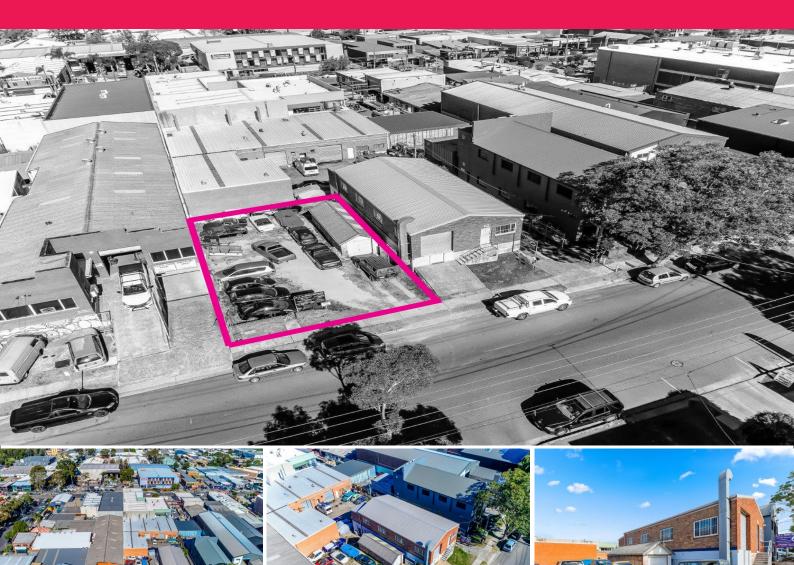

17 West Street, Brookvale NSW 2100

## **CAR SPACES AVAILABLE AND READY NOW!**

SEE IT TODAY, TONIGHT, TOMORROW, ANYTIME YOU LIKE? CALL US, WE NEVER SLEEP:)

| Land Area: 348m? (approx.)

| 12 potential car spots

| Individual car spaces for lease - ask now!

| Use as personal storage

| Flexible lease terms

| Westfield Mall - All at your doorstep!!

| Major bus routes to & from the city

| Use for storage or for car space

| Re-let available

| Cleared for IN1 zonin