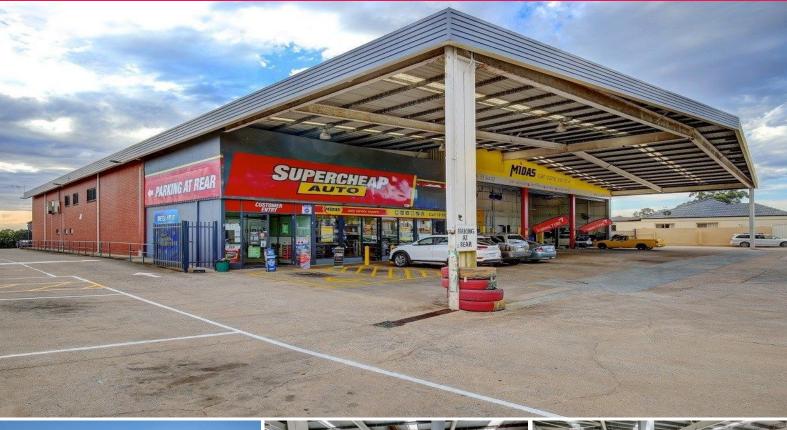

450-452 Bridge Road, Para Hills West SA 5096

## EXTREME EXPOSURE ? MULTI PURPOSE ? AUTOMOTIVE, RETAIL, SERVICE STATION OR MORE!

Phone enquiries - please quote property ID 20148

This is an opportunity not to be missed. Extreme exposure on Bridge Road with HUGE passing traffic. Suiting multiple uses including Automotive, Petrol Station, Wholesale, Retail Showroom, bulky goods, transport, storage, car sales, vehicle storage and much more.

Owner will tailor improvements to assist (for good future tenant)

Solid Brick premises Approximately 40 carparks Owner with agile/flexib Retail
FOR LEASE
Price on application
1400sqm

No Agent Property - SA 1300594794 (Ruin 247930) erty.com.au