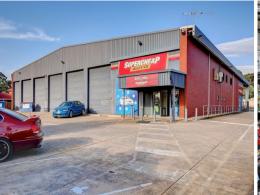

450-452 Bridge Road, Para Hills West SA 5096

## EXTREME EXPOSURE ? MULTI PURPOSE ? AUTOMOTIVE, RETAIL, SERVICE STATION OR MORE!

Phone enquiries - please quote property ID 20148

This is an opportunity not to be missed. Extreme exposure on Bridge Road with HUGE passing traffic. Suiting multiple uses including Automotive, Petrol Station, Wholesale, Retail Showroom, bulky goods, transport, storage, car sales, vehicle storage and much more.

Owner will tailor improvements to assist (for good future tenant)

Solid Brick premises Approximately 40 carparks Owner with agile/flexib Retail
FOR LEASE
Price on application
1400sqm

No Agent Property - SA 1300594794 (Ruin 247930) erty.com.au