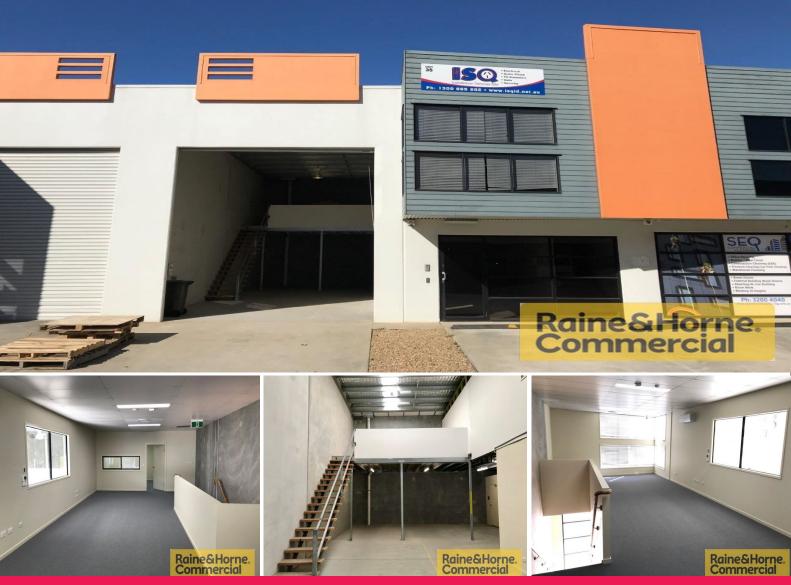

## 35/20-22 Ellerslie Road, Meadowbrook QLD 4131

## **Well Presented Meadowbrook Unit**

- \* Very tidy 222sqm office/warehouse ready to occupy
- \* Includes 94sqm of office space over two levels
- \* Includes 104sqm of warehouse space with good natural light
- \* Includes 24sqm of storage mezzanine
- \* Freshly painted offices with new carpet in first floor offices
- \* High clearance electric roller door to warehouse
- \* Office space is data cabled and air conditioned through out
- \* Security system in place
- \* Own amenities and kitchenette
- \* Easy access to the Logan Motorway and the M1

Outgoings: Paid by Tenant

Industrial FOR LEASE

222sqm